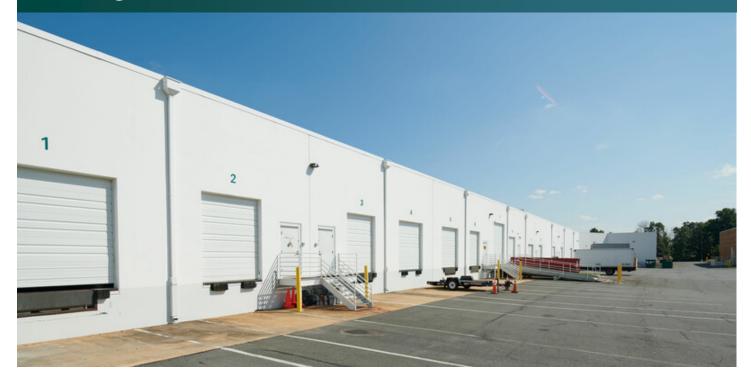

# **FACILITY**

- 5,368 SF available
- 1,319 SF office
- June 2025 availability
- 34' x 40' column spacing
- 2 dock doors
- 18' clear height
- 90 amps
- Ample Parking
- LED lighting
- Contiguous to the adjacent Suite 114