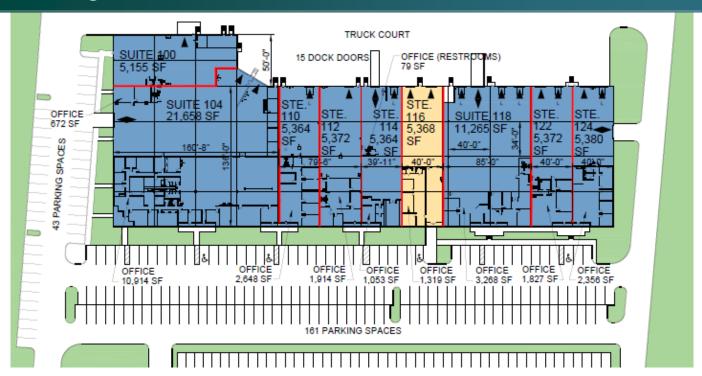

# **FACILITY**

- 5,368 SF available
- 1,319 SF office
- June 2025 availability
- 34' x 40' column spacing
- 2 dock doors
- 18' clear height
- 90 amps
- Ample Parking
- LED lighting
- Contiguous to the adjacent Suite 114

#### LEGEND

- ▲ DOCK POSITION
- ▲ DOCK POSITION W/ LEVELER
- ♦ DRIVE-IN DOOR
- LAND
- LEASED AREA
- AVAILABLE AREA