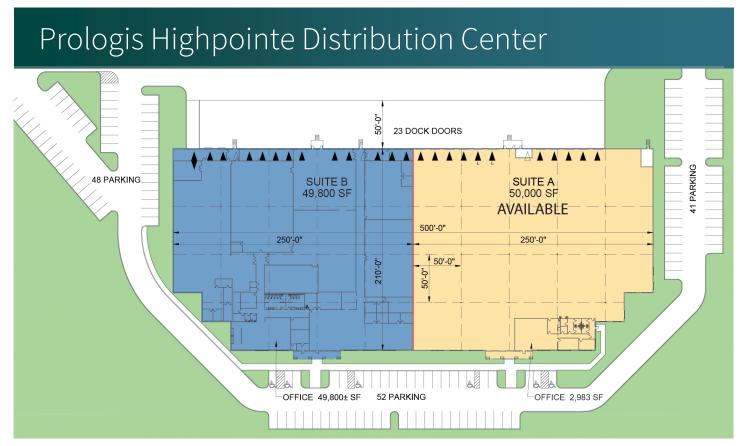

#### **FACILITY**

- 50,000 SF available
- 2,983 SF office space
- 96,600 SF building
- Available May 2023
- 28' clear height
- 11 dock doors w/ 2 pit levelers
- Ample parking
- 50' x 50' column spacing
- 400 amps; 277-480v electric service
- ESFR

#### LEGEND:

- DOCK POSITION
- DOCK POSITION W/ LEVELER
- DRIVE-IN DOOR
- LAND
- LEASED AREA
- **AVAILABLE AREA**