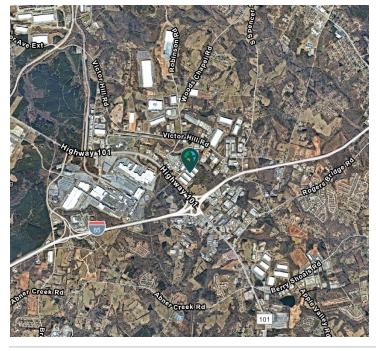

## LOCATION

- Located at the interchange of Highway 101 and I-85
- Directly across from the BMW Manufacturing Plant
- 5 miles to Greer Inland Port rail service
- 4 miles to Greenville-Spartanburg International Airport