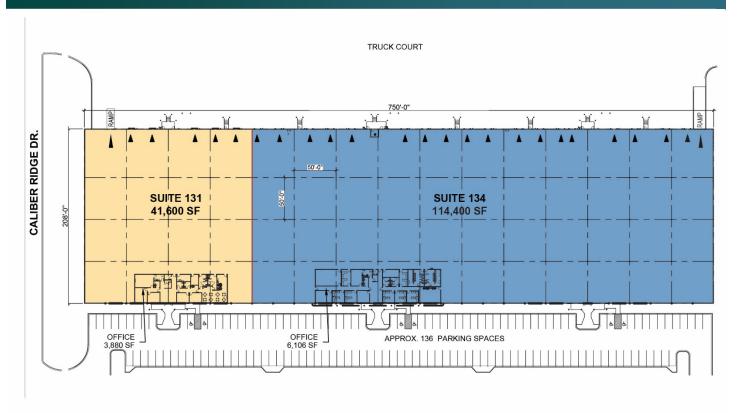

### **FACILITY**

- 156,000 total SF
- 41,600 available SF
- 3,880 office SF
- 30' clear height
- 50' x 50' column spacing
- 5 dock doors
- 1 drive- in door
- 4 potential dock doors
- ESFR sprinkler system
- LED lighting
- 1200 amp 277/480v 3 phase power