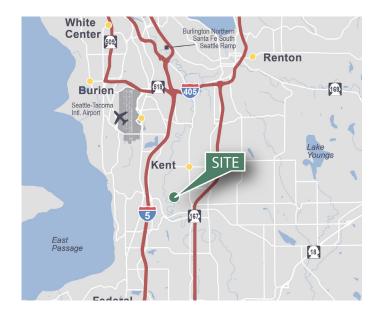

### **LOCATION**

- Easy access to I-5, I-405 and SR 167
- Located on Kent Valley's 50-yard line with excellent visibility
- Within 10 miles of Sea-Tac Airport

# Site Plan