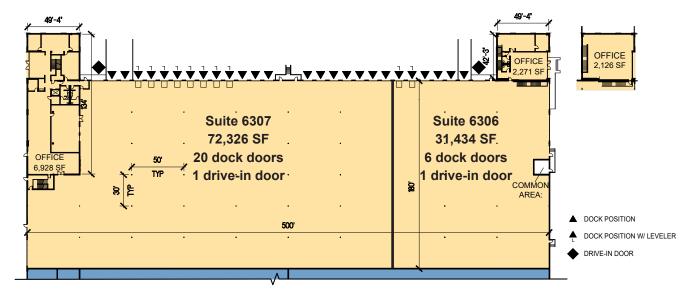

### **FACILITY**

- 103,760 SF total available with 17,987 SF of two-story office space in two office nodes
- Divisible to:

72,326 SF total with: 6,928 SF 1st fl. office

6,662 SF 2nd fl. office

31,434 SF total with: 2,271 SF 1st fl. office

2,126 SF 2nd fl. office

- 26' clear height
- 50'0" x 30'0" typical column spacing
- Dock-high and drive-in loading
- M1 zoning
- Strong corporate image

# Floor Plan