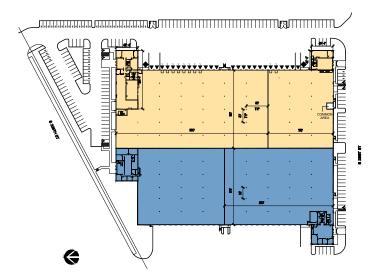

# Floor Plan

### **FACILITY**

- 103,760 SF total available with 17,987 SF of two-story office space in two office nodes
- Divisible to:

72,326 SF total with: 6,928 SF 1st fl. office

6,662 SF 2nd fl. office

31,434 SF total with: 2,271 SF 1st fl. office

2,126 SF 2nd fl. office

- 26' clear height
- 50'0" x 30'0" typical column spacing
- Dock-high and drive-in loading
- M1 zoning
- Strong corporate image