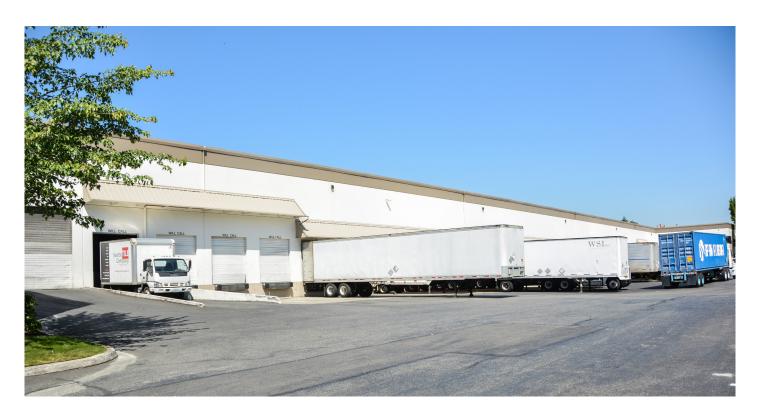

# Prologis Park Kent 37

6306-6307 South 228th Street Kent, WA 98032 USA

### **FACILITY**

- 103,760 SF total available with 17,987 SF of two-story office space in two office nodes
- Divisible to:

72,326 SF total with: 6,928 SF 1st fl. office

6,662 SF 2nd fl. office

31,434 SF total with: 2,271 SF 1st fl. office

2,126 SF 2nd fl. office

- 26' clear height
- 50'0" x 30'0" typical column spacing
- Dock-high and drive-in loading
- M1 zoning
- Strong corporate image