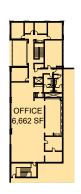

### **FACILITY**

- 103,760 SF total available with 17,987 SF of two-story office space in two office nodes
- Divisible to:

72,326 SF total with: 6,928 SF 1st fl. office

6,662 SF 2nd fl. office

31,434 SF total with: 2,271 SF 1st fl. office

2,126 SF 2nd fl. office

- 26' clear height
- 50'0" x 30'0" typical column spacing
- Dock-high and drive-in loading
- M1 zoning
- Strong corporate image

# Floor Plan