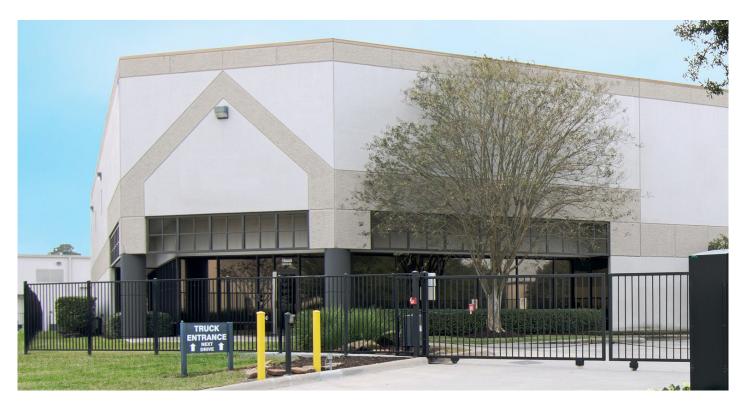

### **FACILITY**

- 19,030 SF available
- 7,590 SF of office
- 24' clear height
- 6 dock-high doors / 1 ramp
- 40' x 40' column spacing

#### **ADVANTAGES AND AMENITIES**

- Rear load
- · Fully sprinklered
- 180' fenced shared truck court
- End cap space
- Open office configuration