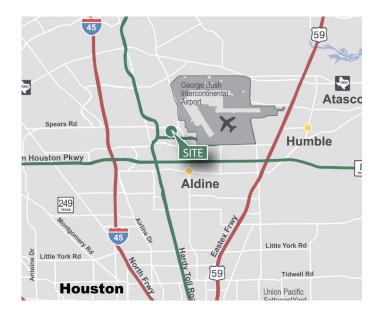

#### **LOCATION**

- Minutes to Bush IAH via Airport Connector
- Located immediately off of Hardy Toll Rd. with easy access to Beltway 8 and I-45
- Convenient to Hwy 59 and FM 1960