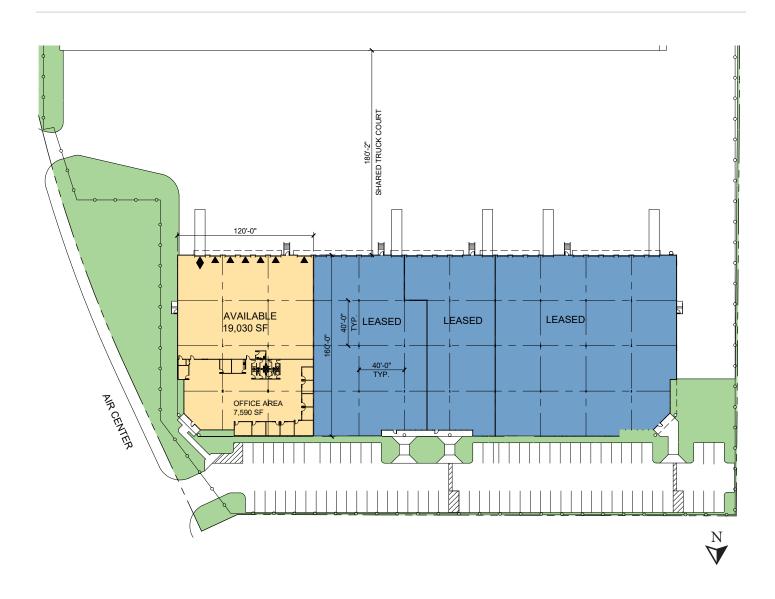

# 19,030 SF

### **FACILITY**

- 19,030 SF available
- 7,590 SF of office
- 24' clear height
- 6 dock-high doors / 1 ramp
- 40' x 40' column spacing

#### **ADVANTAGES AND AMENITIES**

- Rear load
- · Fully sprinklered
- 180' fenced shared truck court
- End cap space
- Open office configuration