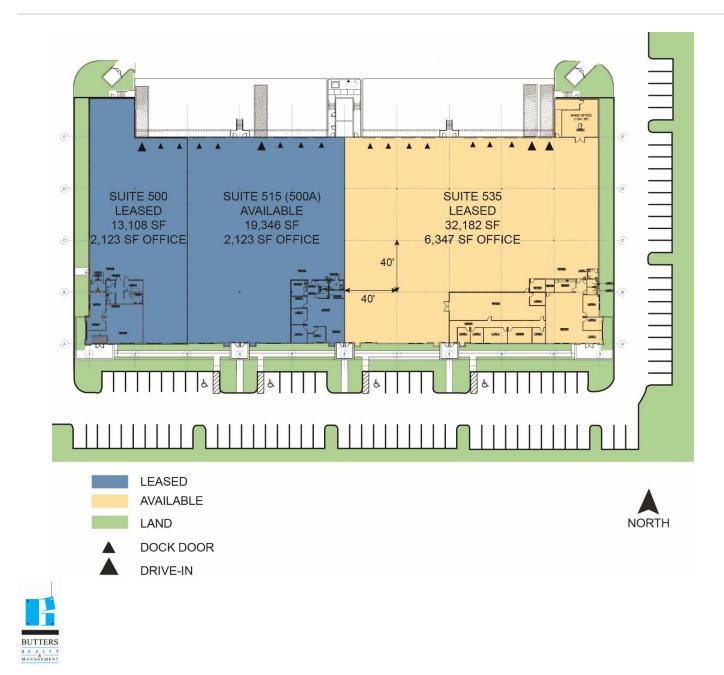

### FACILITY

- 64,636 SF total building size
- 32,182 SF available Suite 535
- 6,347 SF office
- End-cap space
- 24' clear height
- 7 dock high doors
- 2 drive-in ramps
- 40' x 40' typical column spacing
- 157' truck court
- Tilt-up concrete construction
- 71 total parking stalls
- Hurricane impact glass windows and doors