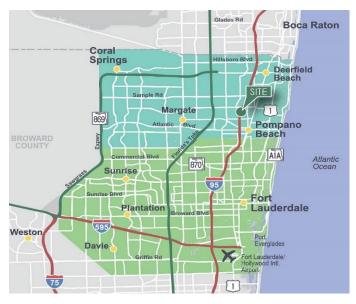

### LOCATION

- Located at the SW quadrant of I-95 and Copans Road
- Easy access to I-95 and Florida's Turnpike
- Close proximity to Port Everglades and Fort Lauderdale/Hollywood International Airport