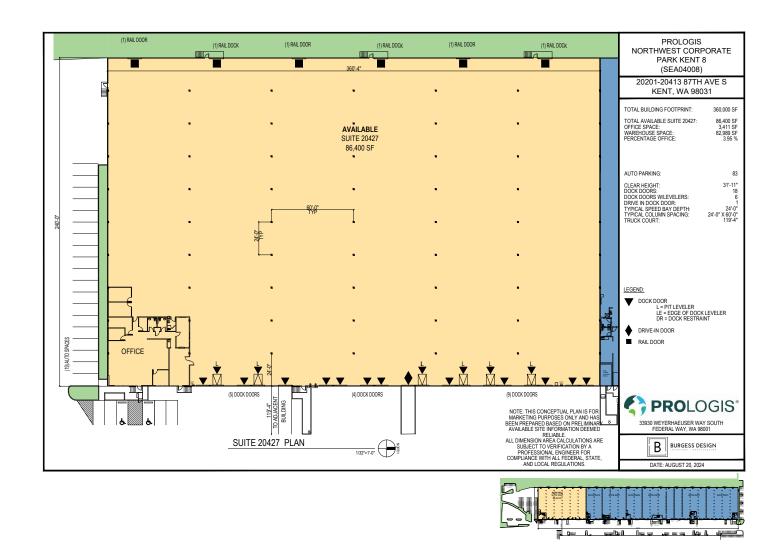

## **FACILITY**

- 86,400 SF shell
- 3,411 SF office
- 18 DH doors (6 w/ levelers)
- 1 Drive-In
- 30' Clear height
- 60' x 20' typical column spacing
- Rail served
- Available June 1, 2025
- End cap unit with ample parking
- Fast, cost-effective forklift and racking sourcing through Prologis Essentials