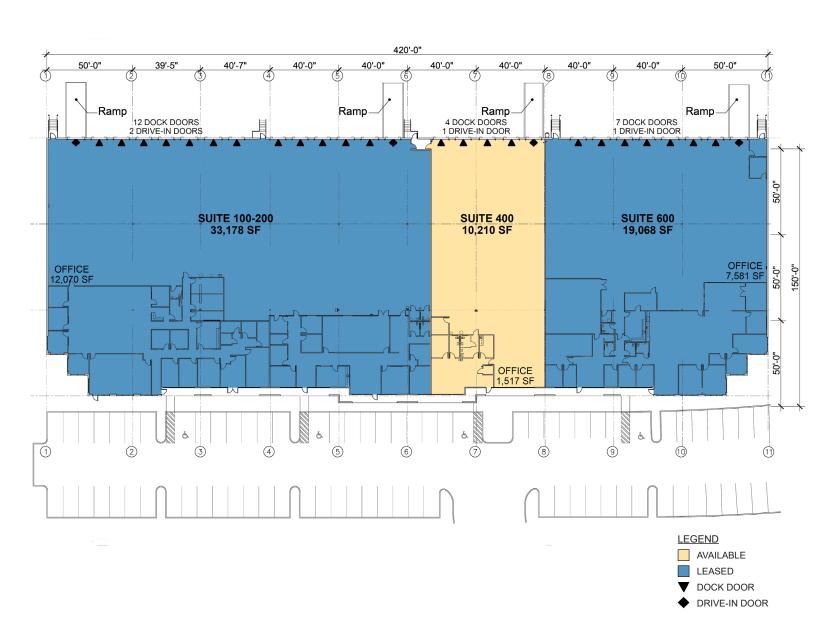

#### **FACILITY**

- 62,456 SF building
- Rear loading
- · 20' clear height
- 152' building depth
- 50' x 40' column spacing (typical)
- 50' speed bay
- 191' truck court
- 1.26 / 1,000 SF parking

#### **SUITE 400**

- 10,210 SF available
- 1,517 SF of office
- Four dock doors
- · One drive-in door
- · Air-conditioned warehouse