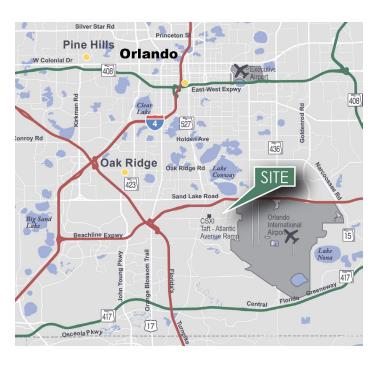

### **LOCATION**

- Just south of the Beachline Expressway (SR 528) and immediately adjacent to Orlando International Airport
- Excellent access to Sand Lake Road, Orange Avenue, Florida's Turnpike and Orange Blossom Trail (US 441)