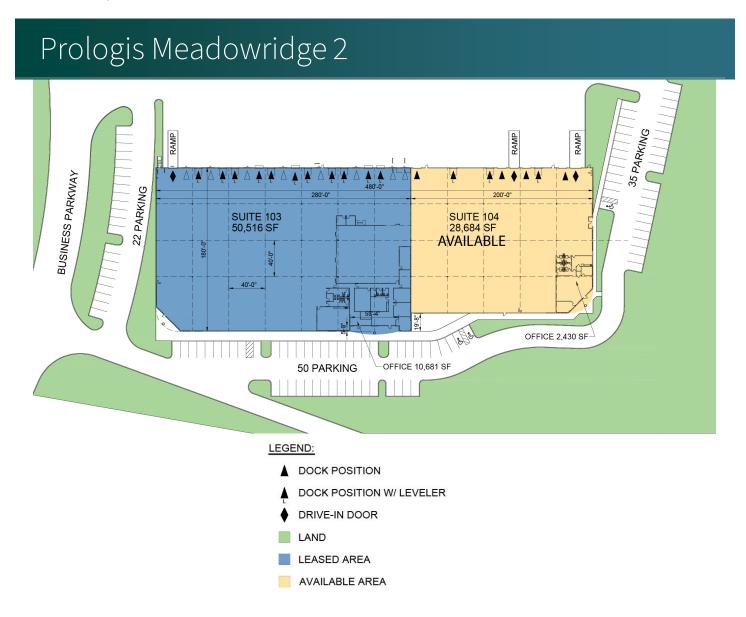

# Prologis Meadowridge 2

#### **FACILITY**

- 28,684 SF available
- 2,430 SF office space
- 24' clear height
- 40' x 40' column spacing
- 7 dock doors; 3 w/ levelers
- 2 drive-in doors
- 200 amps; 277-480v electric service
- ESFR
- LED lighting