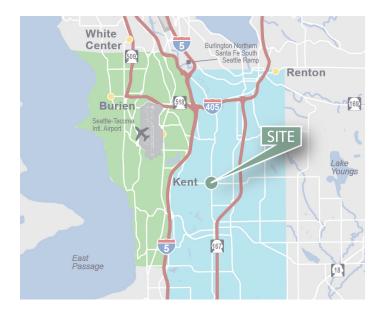

## LOCATION

- Last Mile location in Kent Valley Industrial Market
- Driving Distances:
  - 3 miles to I-5
  - 1 miles to Hwy 167
  - 16 miles to Downtown Seattle
  - 20 miles to Downtown Tacoma
  - 18 miles to Port of Seattle
  - 19 miles to Port of Tacoma