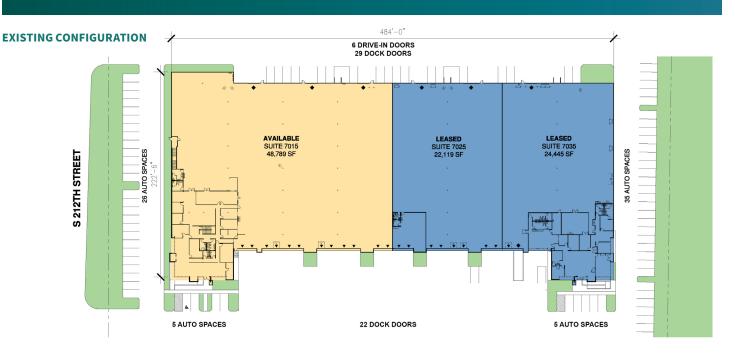

### FACILITY

- 48,789 total square feet available
- 7,189 SF existing Office area (Modifications underway reducing office area to +/- 3,009 SF)
- 24' Clear Height
- 12 Dock High doors (2 mechanical pit levelers)
- 3 Grade Level doors
- Available for immediate occupancy

### ADVANTAGES AND AMENITIES

- Abundant car parking
- Four building project consisting of over 300,000 SF
- Concrete aprons
- Zoned M1 (City of Kent)