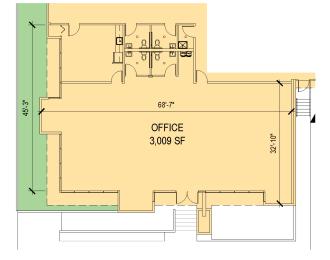

Mile location in Kent Valley Industrial Market
- Driving Distances:
  - 3 miles to I-5
  - 1 miles to Hwy 167
  - 16 miles to Downtown Seattle
  - 20 miles to Downtown Tacoma
  - 18 miles to Port of Seattle
  - 19 miles to Port of Tacoma

### FACILITY

- 48,789 total square feet available
- 7,189 SF existing Office area (Modifications underway reducing office area to +/- 3,009 SF)
- 24' Clear Height
- 12 Dock High doors (2 mechanical pit levelers)
- 3 Grade Level doors
- Available for immediate occupancy

### ADVANTAGES AND AMENITIES

- Abundant car parking
- Four building project consisting of over 300,000 SF
- Concrete aprons
- Zoned M1 (City of Kent)

# 48,789 SF



Industrial Space For Lease

## Prologis Park O'Donnell - Building 3



### CONCEPTUAL OFFICE PLAN (AVAILABLE JULY 2023)





#### Lee & Associates Commercial Real Estate Services

Tony Kusak tkusak@lee-associates.com ph +1 425.818.1539 cell +1 206.295.4753 170 120th Avenue NE Suite 203 Bellevue, WA 98005 USA

Billy Moultrie bmoultrie@lee-associactes.com ph +1 253.444.3022 cell +1 206.228.1847 950 Pacific Avenue Suite 200 Tacoma, WA 98402 USA

Christian Mattson cmattson@lee-associates.com ph +1 253.444.3021 cell +1 206.930.5020 950 Pacific Avenue Suite 200 Tacoma, WA 98402 USA Andrew Hull ahull@lee-associates.com ph +1 253.444.3023 cell +1 425.559.3244 950 Pacific Avenue Suite 200 Tacoma, WA 98402 USA

#### Prologis

Mark Roddy mroddy@prologis.com ph +1 206.414.7617 cell +1 253.514.0299 33930 Weyerhaeuser Way S Suite 100 Federal Way, WA 98001 USA