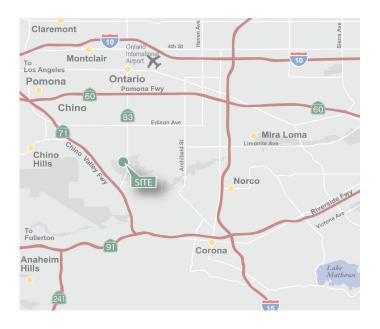

### Prologis Chino Industrial Center 9

14628 Yorba Avenue Chino, CA 91710

### **LOCATION**

- · Located in the City of Chino
- Great access to the 71 and 60 Freeways