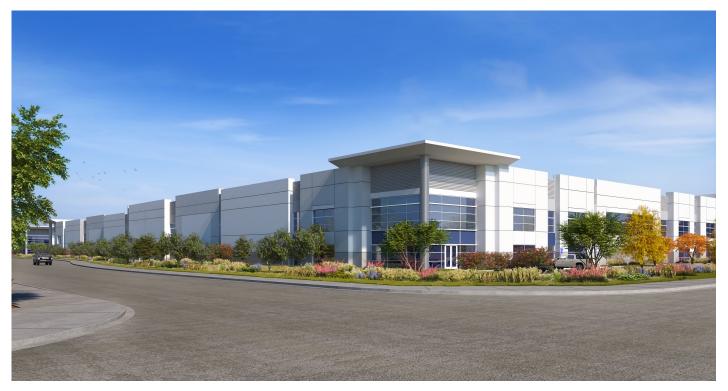

# 78,418 SF

### **FACILITY**

- 78,418 freestanding building
- 3,397 SF office, 2,765 SF of mezzanine (6,162 SF)
- 11 Dock High doors
- 1 Ground Level Door (via ramp)
- 32' clear height
- 2,000 amps
- ESFR sprinkler
- 129' truck court (100% concrete)
- 6 trailer stalls
- · Fenced and secured yard