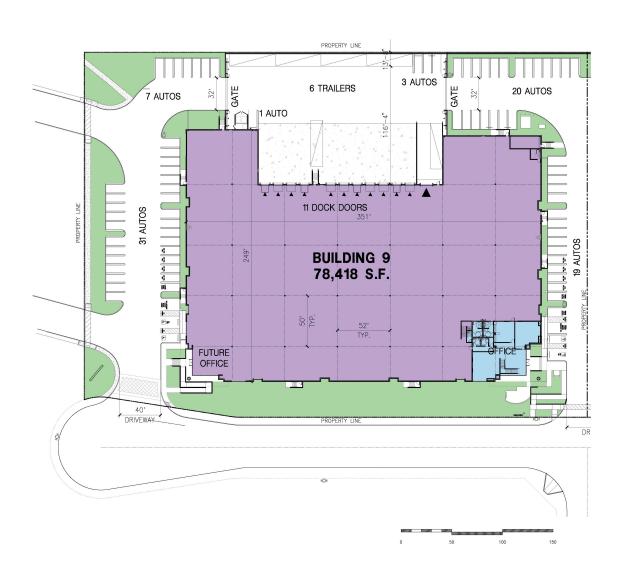

### **FACILITY**

- 78,418 freestanding building
- 3,397 SF office, 2,765 SF of mezzanine (6,162 SF)
- 11 Dock High doors
- 1 Ground Level Door (via ramp)
- 32' clear height
- 2,000 amps
- ESFR sprinkler
- 129' truck court (100% concrete)
- 6 trailer stalls
- · Fenced and secured yard