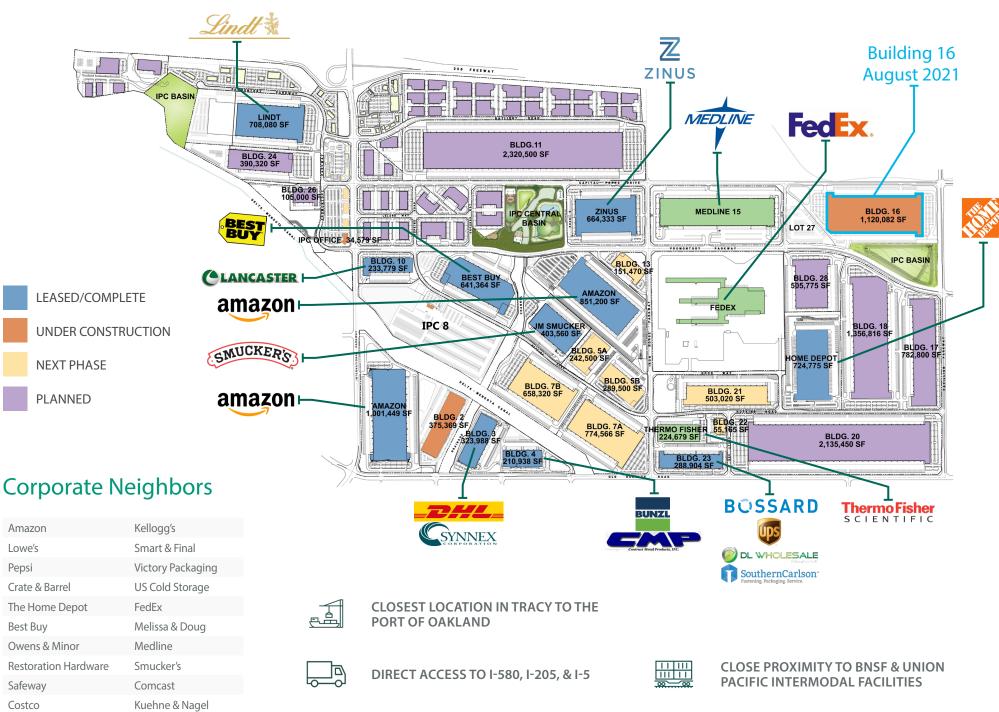

# About Prologis International Park of Commerce

- 1,800 Acre Fully Entitled, Master-Planned Park
- Flexibility to Meet the Needs of Today's Users
- Optimal Location for E-commerce Fulfilment & High Technology Manufacturing Operations
- 7.2 Million People within 60 Miles
- Strong Transportation Infrastructure
- Premier Transportation & Logistics Hub Serving the West Coast