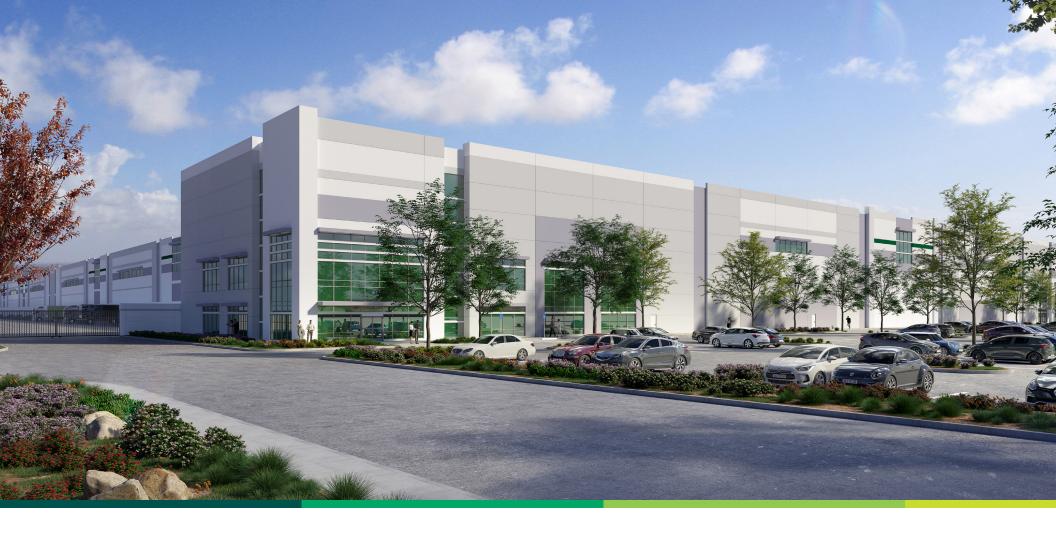

# Prologis International Park of Commerce BUILDING 16

## 689 Pavillion Parkway | Tracy, CA

1,120,082 Square Feet Under Construction | August 2021 Completion FIRST OF ITS KIND SPECULATIVE 50' CLEAR STATE-OF-THE-ART FACILITY

## Building

- 1,120,082 SF state-of-the-art facility
- 50' clear height / 55' max deck
- Office space to suit
- Lighting to suit
- ESFR fire suppression system
- Green Building Standards LEED Silver
- 58' x 60' typical column spacing
- 10" flat reinforced concrete floors
- 640' D x 1,724' W bldg dimensions
- Up to 8,000 amps; 277/480V; 3-phase (Expandable)