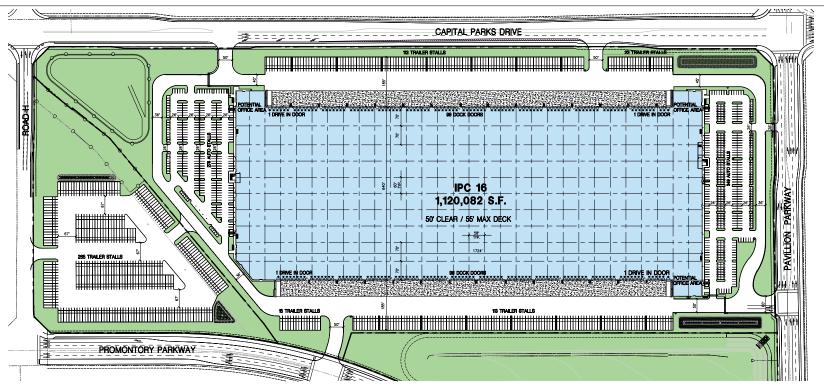

## Building

- 1,120,082 SF state-of-the-art facility
- 50' clear height / 55' max deck
- Office space to suit
- Lighting to suit
- ESFR fire suppression system
- Green Building Standards LEED Silver
- 58' x 60' typical column spacing
- 10" flat reinforced concrete floors
- 640' D x 1,724' W bldg dimensions
- Up to 8,000 amps; 277/480V; 3-phase (Expandable)

## **Loading Area**

- Cross-load building
- One hundred ninety four (194) 9'x 10' dock high positions
- Four (4) 12'x 14' grade level doors
- 185' Truck court with 60' concrete truck aprons
- Extended truck staging lanes
- 70' Speed bays

## Parking

- 529 trailer parking positions
- 624 auto parking spaces
- All parking expandable