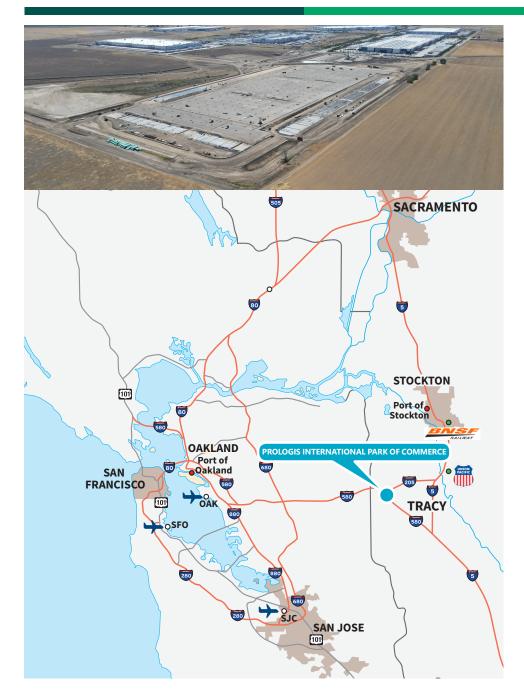

# About Prologis International Park of Commerce

- 1,800 Acre Fully Entitled, Master-Planned Park
- Flexibility to Meet the Needs of Today's Users
- Optimal Location for E-commerce Fulfilment & High Technology Manufacturing Operations
- 7.2 Million People within 60 Miles
- Strong Transportation Infrastructure
- Premier Transportation & Logistics Hub Serving the West Coast

EXCELLENT PROXIMITY TO SAN FRANCISCO, OAKLAND, SAN JOSE, & SACRAMENTO INTERNATIONAL AIRPORTS

Iron Mountain

International Paper

Polycom

**Owens Brockway** 

ZI

MASTER-PLANNED NETWORK OF STAA TRUCK ROUTES

¥.