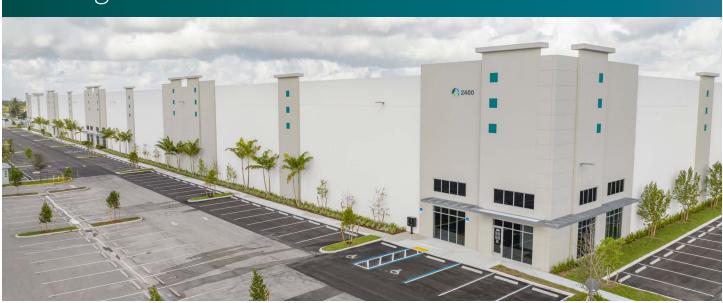

## Prologis Seneca Park 1000

## 2400 Commerce Center Way Pembroke Park, FL 33025 USA

### FACILITY

- New construction building :
  - Suite 100 48,448 SF, 3,311 SF Office, 15 Docks, 1 Ramp
    Suite 400 71,741 SF, 3,311 SF Office, 23 Docks, 1 Ramp
- 54' x 51' 2 typical column spacing
- 36' clear ceiling height
- LED lighting
- 60' speed bay
- 215'-2" building depth
- 185' shared truck court
- 244 parking spaces
- Available Immediately