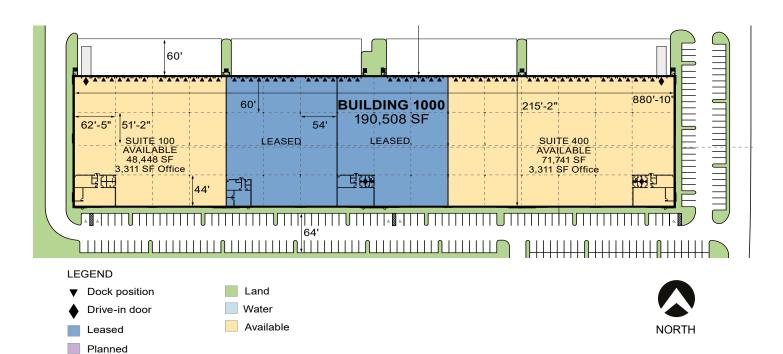

### FACILITY

- New construction building :
  - Suite 100 48,448 SF, 3,311 SF Office, 15 Docks, 1 Ramp
    Suite 400 71,741 SF, 3,311 SF Office, 23 Docks, 1 Ramp
- 54' x 51' 2 typical column spacing
- 36' clear ceiling height
- LED lighting
- 60' speed bay
- 215'-2" building depth
- 185' shared truck court
- 244 parking spaces
- Available Immediately