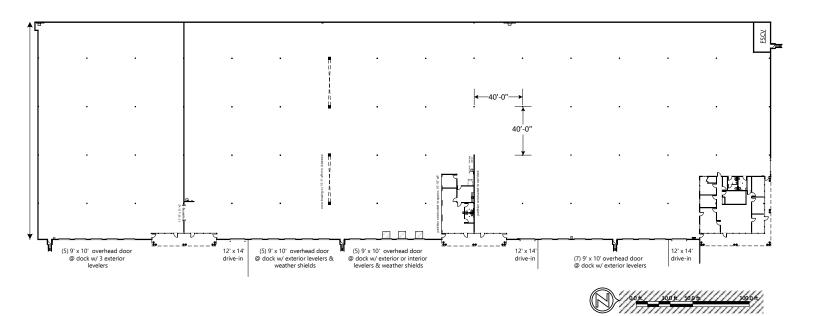

## FACILITY

- ±108,820 SF of industrial space available
- Divisible (multiple size options possible down to 21,600 SF)
- ±3,725 SF of office total (Central office: 1,175 SF and North office: 2,550 SF)
- 27' clear height
- Front park / front load design
- Twenty-two (22) dock high doors; three (3) with levelers

- Three (3) 12' x 14' drive-in doors
- Power: 1,500A; 270/480V, 3-PH (To be verified by an electrician)
- T-12 warehouse lighting
- ESFR sprinkler
- 40' x 40' column spacing
- Skylights
- Contact brokers for lease rate