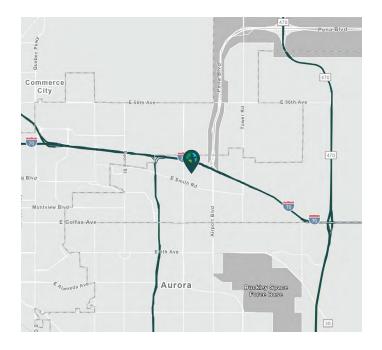

## LOCATION

- Easy access to I-70, I-225, I-25 and I-270
- Minutes from Denver International Airport
- Prologis owned and operated