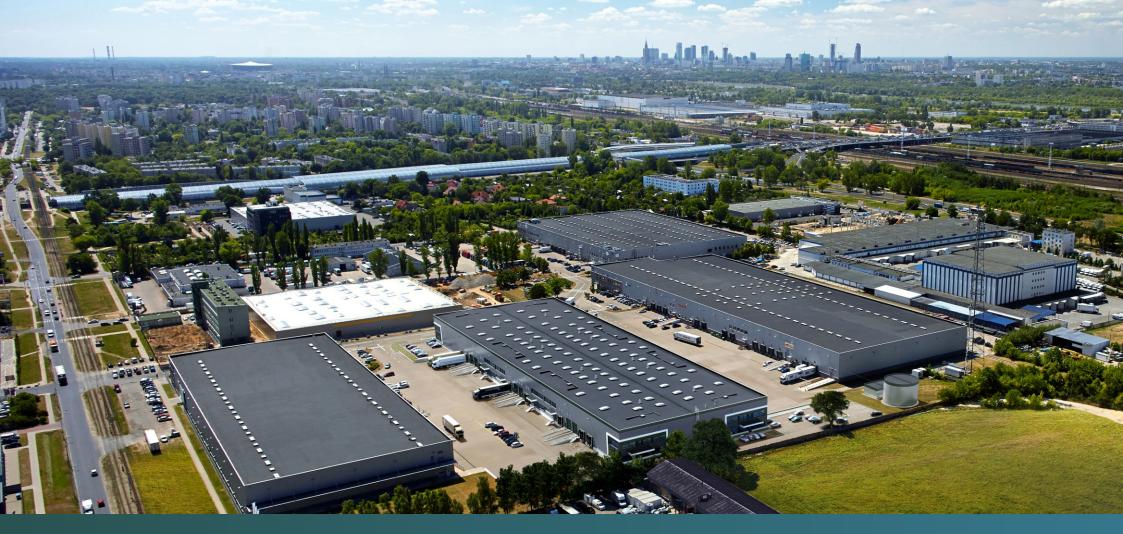

## Prologis Park Warsaw-Żerań <sup>Warsaw, S8</sup>

55 000 m<sup>2</sup> of industrial space

www.prologiszeran.com

#### About the park

Prologis Park Warsaw-Żerań is a modern distribution centre, which consists of four buildings totaling 55,000 square meters. The park offers its clients a strategic and functional location near the centre of Warsaw, with a high availability of office space, ample parking places for cars and trucks, 24-hour security service, and many other features that simplify storage and the flexible distribution of goods.

## Location

Prologis Park Warsaw-Żerań is located in the northern part of Warsaw - Białołęka district, and just 15 kilometers from the city centre. The park is located approximately half a kilometre from the A2 motorway (S8 - Warsaw ring road) which connects central Poland with eastern Poland & Berlin and 4 kilometers from the S7 transit route. The park's location allows for efficient distribution to the local, domestic, and international markets. The city's public transportation network also runs near the park, including six tram lines and several bus lines.