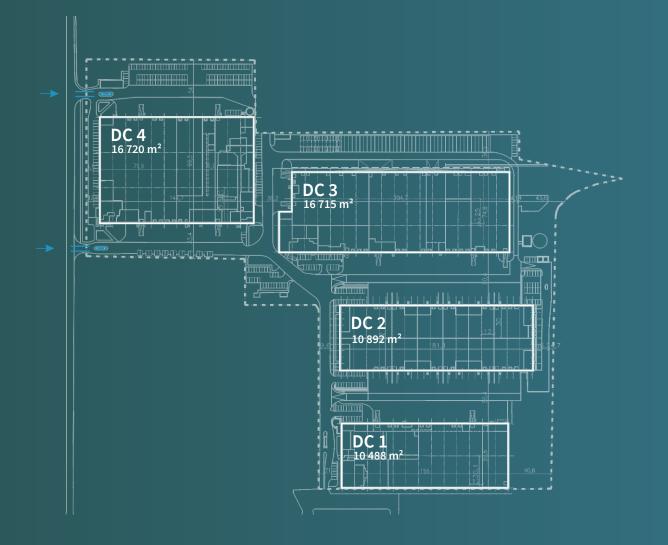

## Prologis Park Warsaw-Żerań <sup>Warsaw, S8</sup>

55 000 m<sup>2</sup> of industrial space

www.prologiszeran.com

#### About the park

Prologis Park Warsaw-Żerań is a modern distribution centre, which consists of four buildings totaling 55,000 square meters. The park offers its clients a strategic and functional location near the centre of Warsaw, with a high availability of office space, ample parking places for cars and trucks, 24-hour security service, and many other features that simplify storage and the flexible distribution of goods.