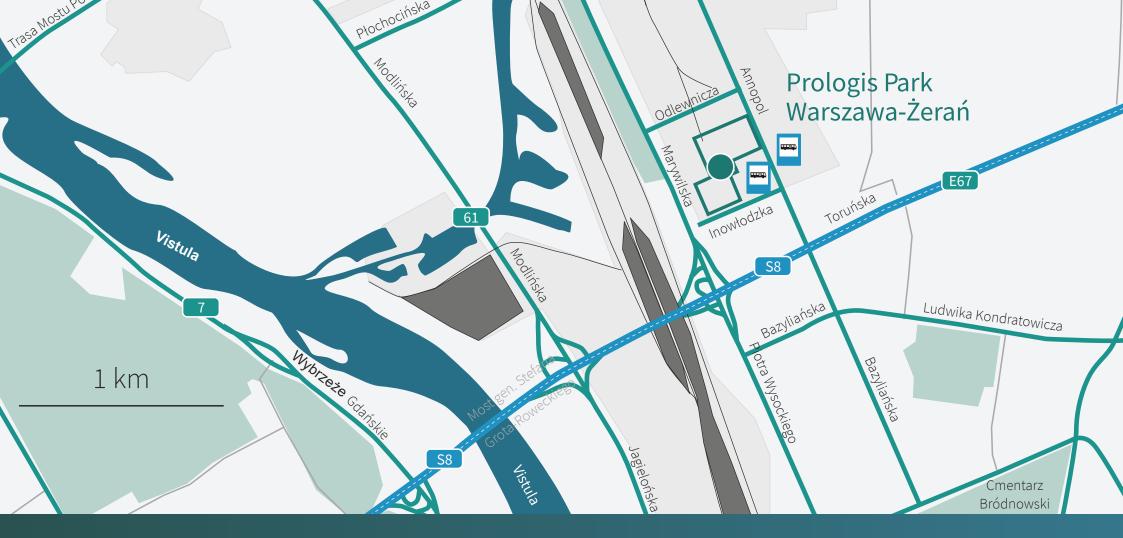

## Location

Prologis Park Warsaw-Żerań is located in the northern part of Warsaw - Białołęka district, and just 15 kilometers from the city centre. The park is located approximately half a kilometre from the A2 motorway (S8 - Warsaw ring road) which connects central Poland with eastern Poland & Berlin and 4 kilometers from the S7 transit route. The park's location allows for efficient distribution to the local, domestic, and international markets. The city's public transportation network also runs near the park, including six tram lines and several bus lines.