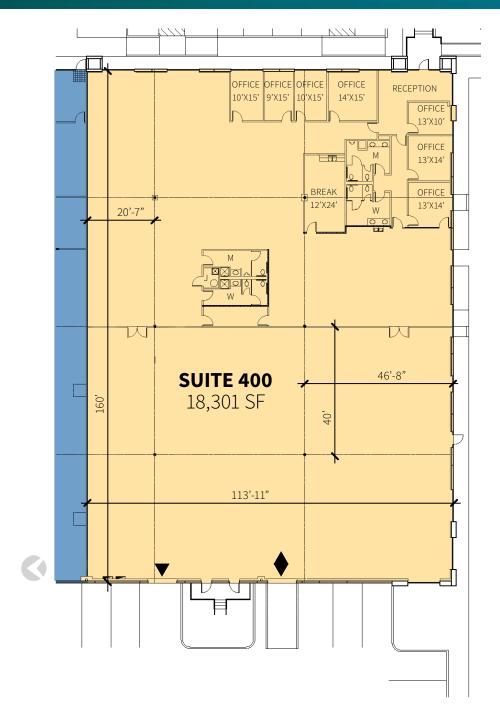

### **FACILITY**

- 18,301 sf available
- 9,164 sf office
- 21' clear height
- 40' x 46'-8" typical bay spacing
- 1 (9' x 10') overhead dock doors
- 1 (9' x 10') overhead dock door with ramp
- Fully sprinklered