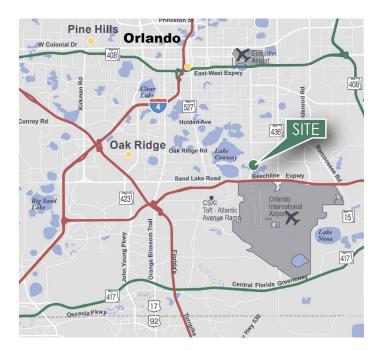

#### LOCATION

- One mile to the Beachline Expressway (SR 528) and Sand Lake Road
- One mile to Orlando International Airport
- Five miles to Florida's Turnpike