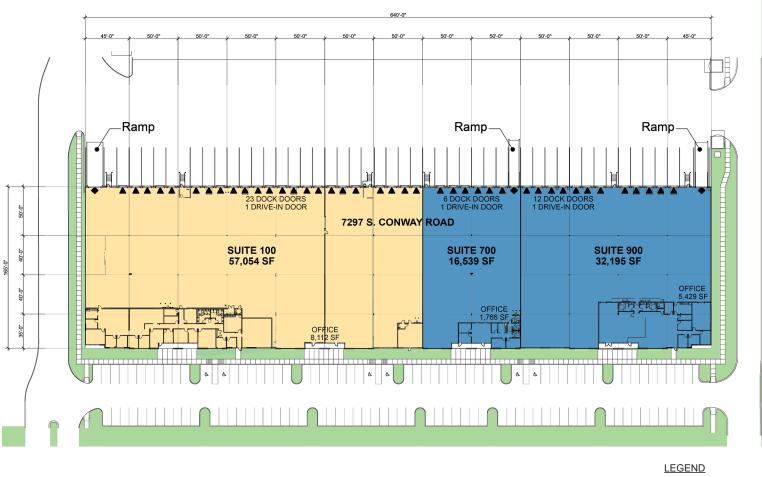

#### FACILITY

- 105,788 SF building
- Rear loading
- 30' clear height
- 165' building depth
- 40' x 50' column spacing (typical)
- 50' x 50' speed bay
- 180' shared truck court
- 1.13 / 1,000 SF parking
- ESFR sprinkler system

#### **SUITE 100**

- 57,054 SF available
- 8,112 SF of office
- 23 dock doors
- One drive-in door
- Available Q4 2023

## Prologis Airport DC North

LEGEND AVAILABLE LEASED ▼ DOCK DOOR ◆ DRIVE-IN DOOR

Lee & Associates

William "Bo" Bradford, SIOR, CCIM bbradford@lee-associates.com +1 321.281.8502 phone 1017 E. South Street Orlando, FL 32801 USA