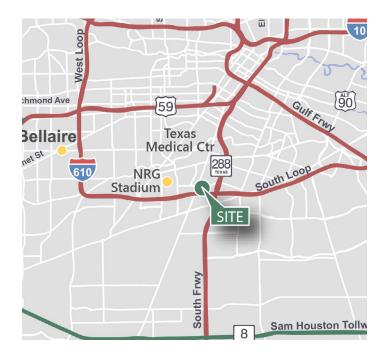

#### **LOCATION**

- Located immediately off of Loop 610 with easy access to Highway 288
- Business park with excellent freeway frontage and visibility
- Less than 2 miles to NRG Stadium and 2.5 miles to Texas Medical Center