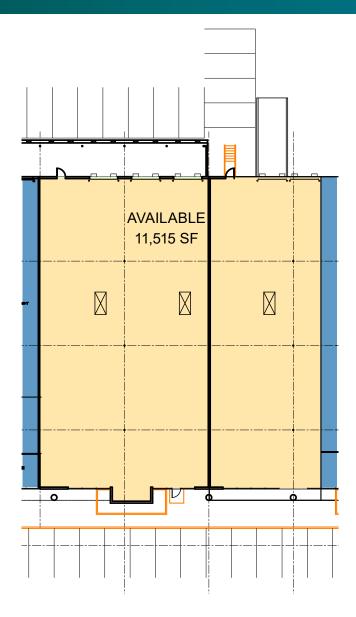

### **FACILITY**

- 11,515 SF available
- 15' clear height
- 1 dock high door / 1 drive-in ramp
- 3 covered semi-dock doors
- 30' x 30' column spacing

# 11,515 SF

Industrial Space For Lease