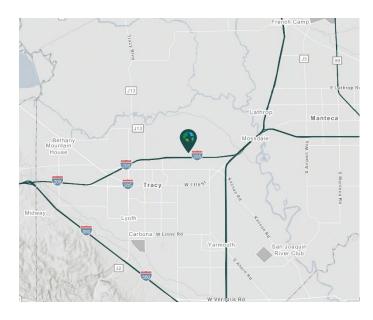

## Prologis Tracy 14

1150 E. Arbor Avenue Tracy, CA 95304 USA

- Strategic location for West Coast distribution center with ease of access to Bay Area, Central Valley and Sacramento.
- Less than a quarter mile from I-205 and MacArthur Drive access ramp.
- 1,300' of I-205 freeway frontage (116,582 Average Daily Traffic).