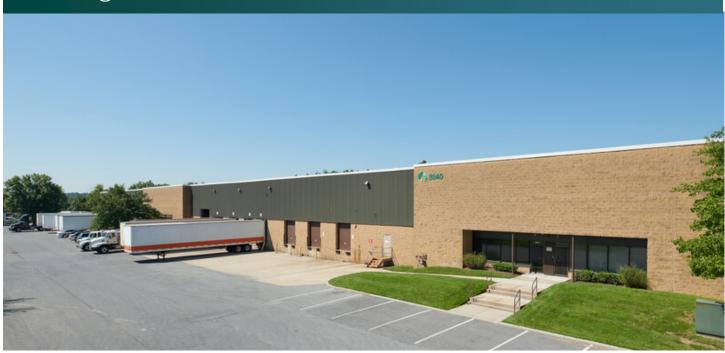

### 8840 Greenwood Place Savage, MD 20763 USA

### FACILITY

- 42,689 SF available
- 1,429 SF office space
- Available June 2024
- 24' clear height
- 5 dock doors; 1 drive-in
- Ample parking
- 40' x 34' column spacing
- 800 amps; 277-480v electric service
- LED lighting
- ESFR