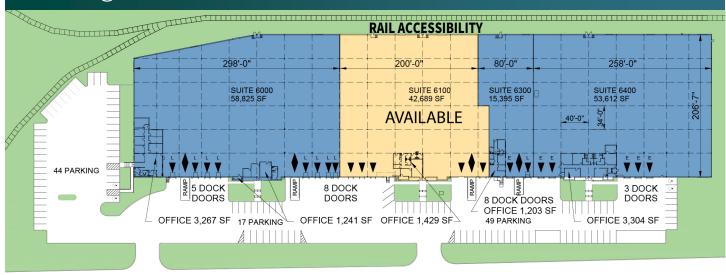

### 42,689 SF Industrial Space For Lease

### FACILITY

- 42,689 SF available
- 1,429 SF office space
- Available June 2024
- 24' clear height
- 5 dock doors; 1 drive-in
- Ample parking
- 40' x 34' column spacing
- 800 amps; 277-480v electric service
- LED lighting
- ESFR

### ADVANTAGES AND AMENITIES

- Rail accessibility
- Prologis Clear Lease<sup>®</sup> Know your lease expenses and capital costs with greater certainty before you sign
- Fast, cost-effective forklift and racking sourcing through Prologis Essentials