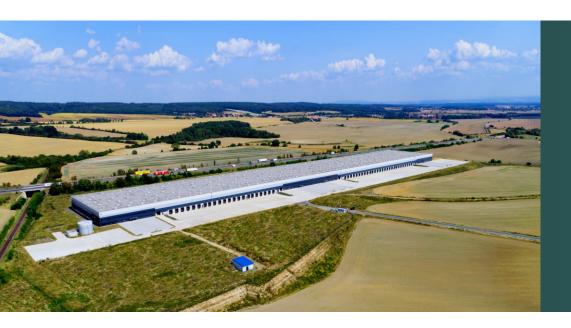

#### About the park

Prologis Park Pilsen II offers primarely located, Class A distribution and office space throughout one building covering a total of 44,000 square meters, in an area regarded as the Czech Republic's gateway to Western Europe. There is an additional development potential for another two buildings of up to 47,100 square meters. The park offers convenient access to international trade routes, making it an ideal distribution hub for domestic and international logistics operations.

#### Location

Prologis Park Pilsen II is situated on the D5 motorway that connects Prague to Bavaria, 12 kilometers west of Pilsen in the municipality of Prehysov. It sits in a pivotal location on the main east-west route to Germany, which provides it with a distinct advantage to the rest of the country. The park is located in the key Czech logistics and manufacturing hub of the Pilsen region, where labor is abundant and relatively affordable compared to Germany.