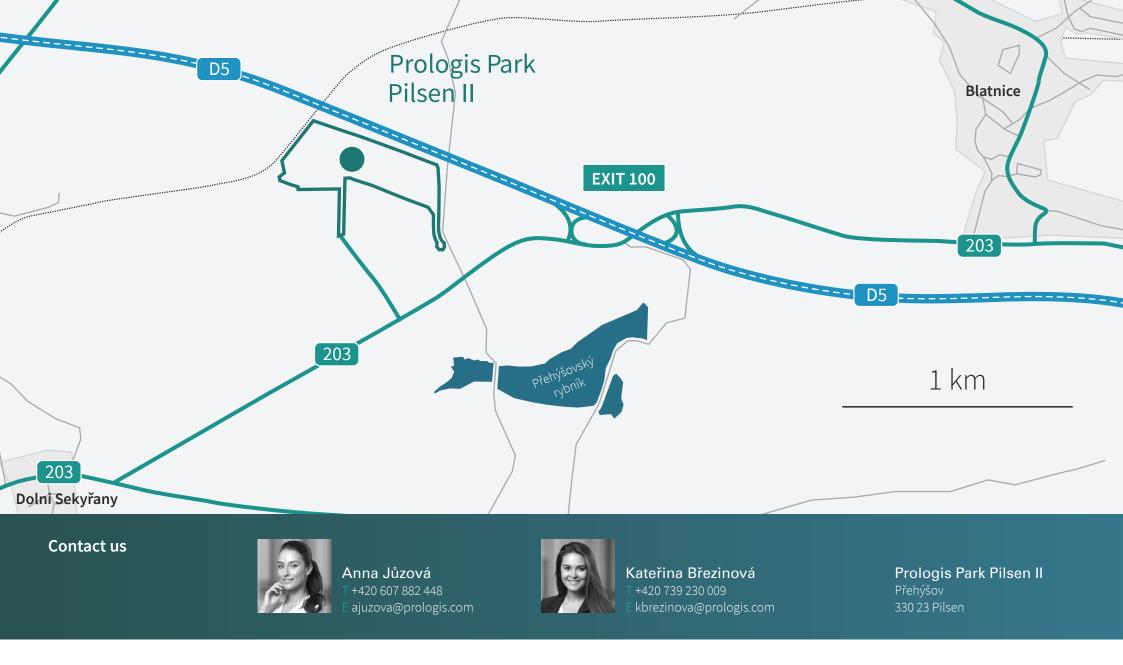

#### Location

Prologis Park Pilsen II is situated on the D5 motorway that connects Prague to Bavaria, 12 kilometers west of Pilsen in the municipality of Prehysov. It sits in a pivotal location on the main east-west route to Germany, which provides it with a distinct advantage to the rest of the country. The park is located in the key Czech logistics and manufacturing hub of the Pilsen region, where labor is abundant and relatively affordable compared to Germany.

By D5 motorway