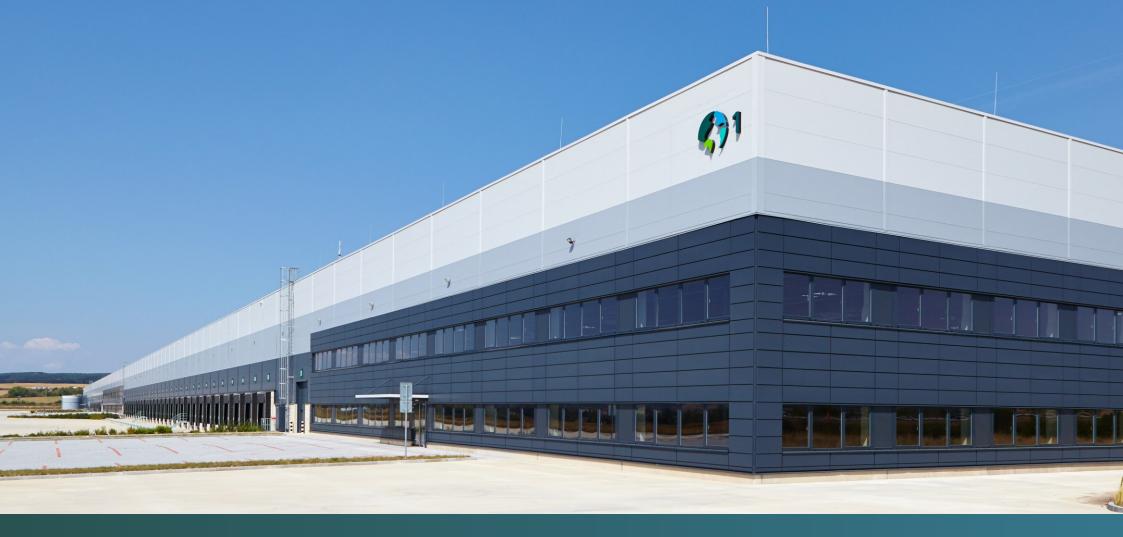

# Prologis Park Pilsen II Přehýšov, D5

44,000 m<sup>2</sup> of existing space 47,000 m<sup>2</sup> of development potential

# Prologis Park Pilsen II

Přehýšov, D5

**44,000** square meters of industrial space

47,000 square meters of development potential

12 kilometers to Pilsen

50 kilometers to German border

#### About the park

Prologis Park Pilsen II offers primarely located, Class A distribution and office space throughout one building covering a total of 44,000 square meters, in an area regarded as the Czech Republic's gateway to Western Europe. There is an additional development potential for another two buildings of up to 47,100 square meters. The park offers convenient access to international trade routes, making it an ideal distribution hub for domestic and international logistics operations.