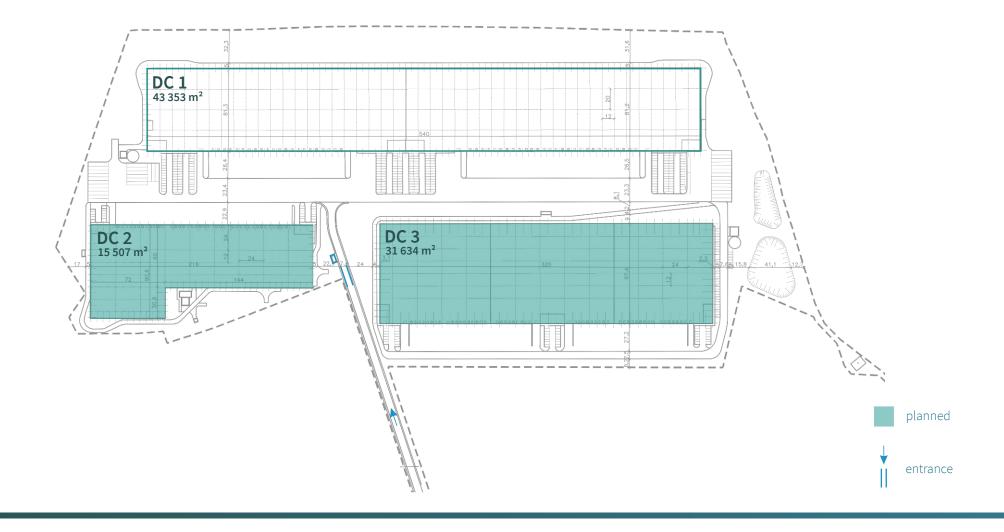

#### About the park

Prologis Park Pilsen II offers primarely located, Class A distribution and office space throughout one building covering a total of 44,000 square meters, in an area regarded as the Czech Republic's gateway to Western Europe. There is an additional development potential for another two buildings of up to 47,100 square meters. The park offers convenient access to international trade routes, making it an ideal distribution hub for domestic and international logistics operations.