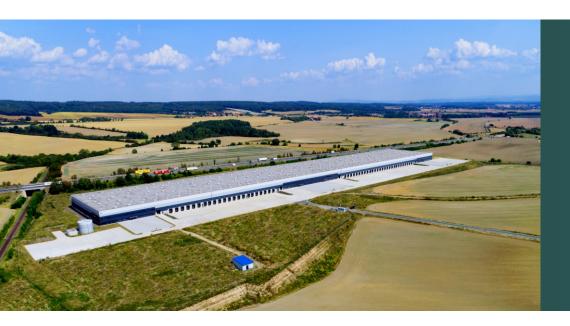

# Prologis Park Pilsen II Přehýšov, D5

59,000 m<sup>2</sup> of existing space 31,600 m<sup>2</sup> of development potential

# Prologis Park Pilsen II

Přehýšov, D5

59,000 square meters of industrial space

31,600 square meters of development potential

12 kilometers to Pilsen

kilometers to German border

#### About the park

Prologis Park Pilsen II offers primarely located, Class A distribution and office space throughout one building covering a total of 59,000 square meters, in an area regarded as the Czech Republic's gateway to Western Europe. There is an additional development potential for another two buildings of up to 31,600 square meters. The park offers convenient access to international trade routes, making it an ideal distribution hub for domestic and international logistics operations.