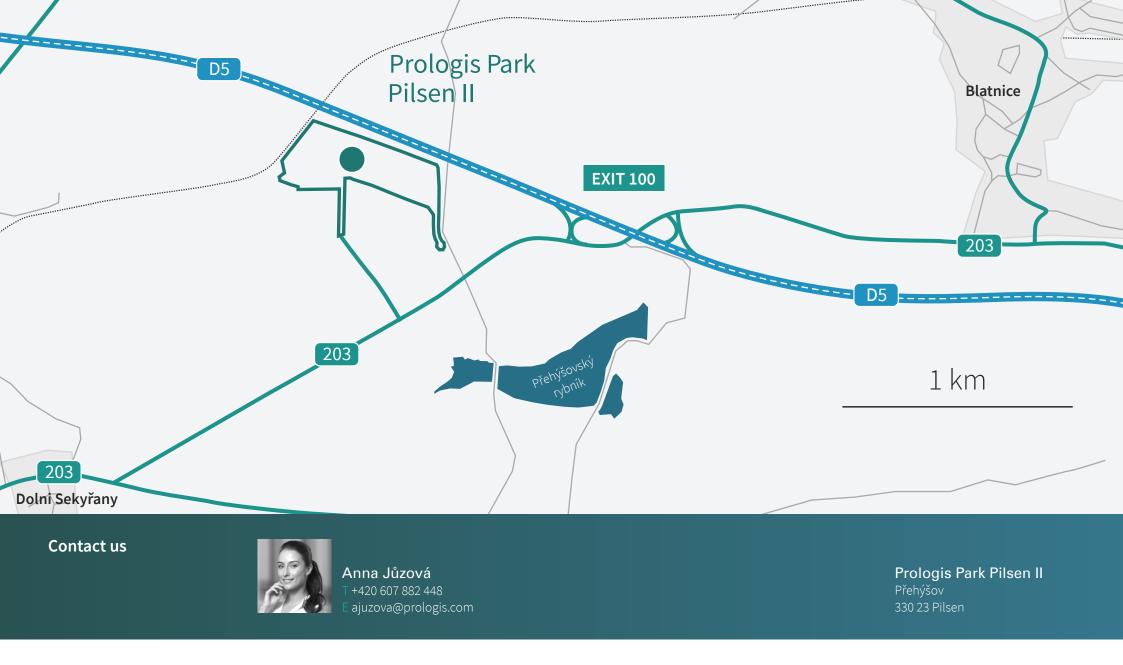

#### Location

Prologis Park Pilsen II is situated on the D5 motorway that connects Prague to Bavaria, 12 kilometers west of Pilsen in the municipality of Prehysov. It sits in a pivotal location on the main east-west route to Germany, which provides it with a distinct advantage to the rest of the country. The park is located in the key Czech logistics and manufacturing hub of the Pilsen region, where labor is abundant and relatively affordable compared to Germany.