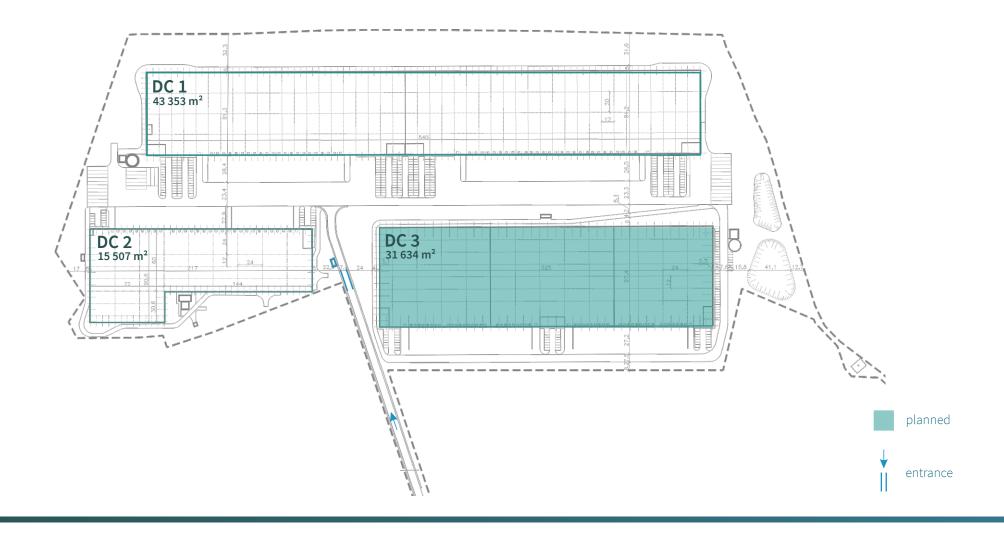

# Prologis Park Pilsen II Přehýšov, D5

59,000 m<sup>2</sup> of existing space 31,600 m<sup>2</sup> of development potential

# Prologis Park Pilsen II

Přehýšov, D5

59,000 square meters of industrial space

31,600 square meters of development potential

12 kilometers to Pilsen

kilometers to German border

#### About the park

Prologis Park Pilsen II offers primarely located, Class A distribution and office space throughout one building covering a total of 59,000 square meters, in an area regarded as the Czech Republic's gateway to Western Europe. There is an additional development potential for another two buildings of up to 31,600 square meters. The park offers convenient access to international trade routes, making it an ideal distribution hub for domestic and international logistics operations.