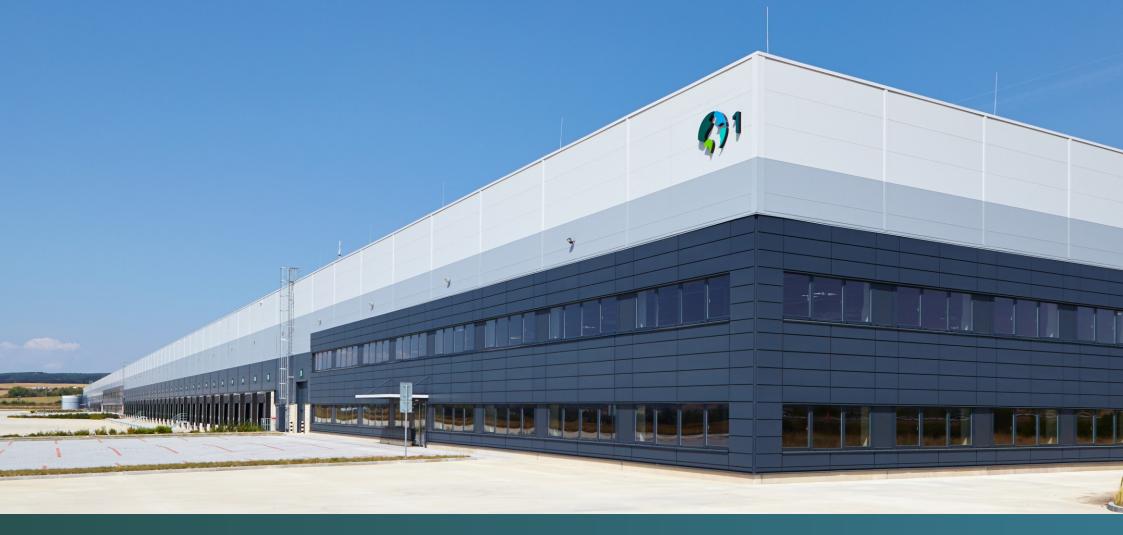

#### About the park

Prologis Park Pilsen II offers primarely located, Class A distribution and office space throughout one building covering a total of 59,000 square meters, in an area regarded as the Czech Republic's gateway to Western Europe. There is an additional development potential for another two buildings of up to 31,600 square meters. The park offers convenient access to international trade routes, making it an ideal distribution hub for domestic and international logistics operations.

#### Location

Prologis Park Pilsen II is situated on the D5 motorway that connects Prague to Bavaria, 12 kilometers west of Pilsen in the municipality of Prehysov. It sits in a pivotal location on the main east-west route to Germany, which provides it with a distinct advantage to the rest of the country. The park is located in the key Czech logistics and manufacturing hub of the Pilsen region, where labor is abundant and relatively affordable compared to Germany.