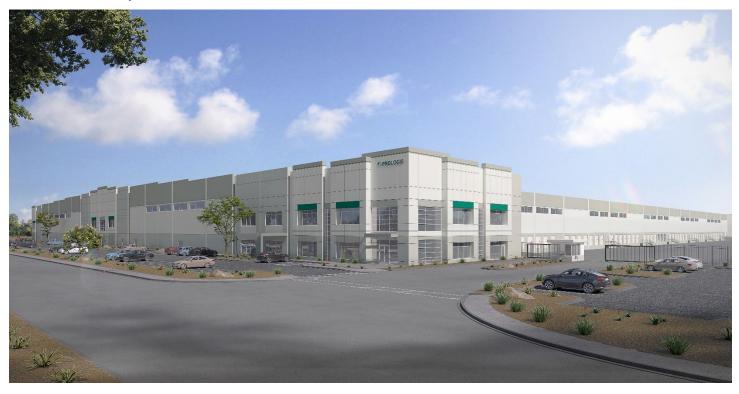

## Speedway North Distribution Center

## BTS Site Available: ±300,000 SF up to 669,975 SF

Industrial Space For Lease

North Belt Road – Building 2 North Las Vegas, NV 89165

## Industrial Space For Lease