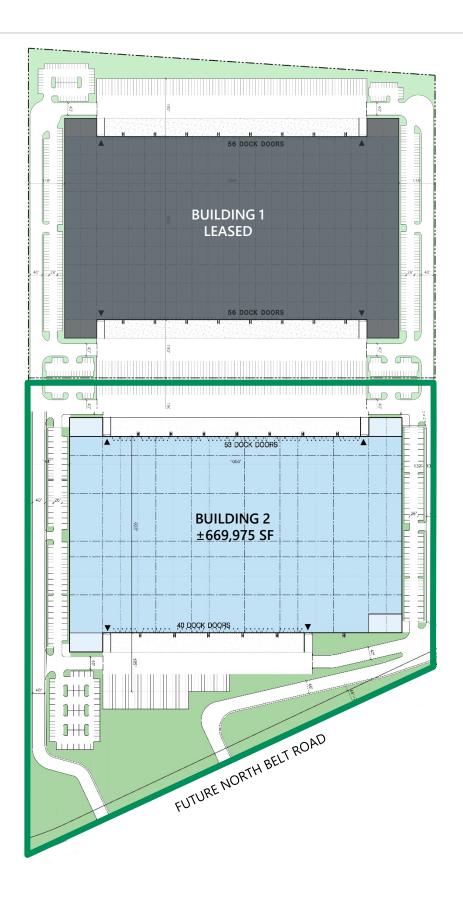

## Speedway North Distribution Center



## BTS Site Available: ±300,000 SF up to 669,975 SF

Industrial Space For Lease



North Belt Road – Building 2 North Las Vegas, NV 89165



### **LOCATION**

- · Located in the North Las Vegas Speedway submarket
- Convenient access to the I-15 and I-215 freeways
- Frontage on E North Belt Road

### **FACILITY**

- ±36.68 acres available for BTS
- · Site graded, pad ready, and all utilities stubbed
- BTS for ±300,000 SF up to 669,975 SF
- BTS can be delivered within 9-12 months
- Potential spec plan for ± 669,975 SF
- 93 dock high doors (9' x 10')
- 4 drive-in doors (12' x 14')
- ESFR fire sprinkler system
- 409 auto parking stalls- adjustable
- 150 trailer stalls adjustable
- 277/480V, 3-phase power



# Spec Plan ±669,975 SF









## **Build to Suit Site**

Industrial Space For Lease







## ±669,975 SF

## Industrial Space For Lease







## Jones Lang LaSalle

Rob Lujan, SIOR, CCIM Managing Director rob.lujan@jll.com ph +1 702 522 5002 Lic. S.0051018

#### **Prologis**

Lisa Brady
Ibrady@prologis.com
ph +1 702 891 9141
3883 Howard Hughes Pkwy.
Suite 850
Las Vegas, NV 89169

## Jones Lang LaSalle

Jason Simon, SIOR Managing Director jason.simon@jll.com ph +1 702 522 5001 Lic. S.0045593

## **Prologis**

Mathias Hughes mhughes@prologis.com ph +1 775 829 3035 5520 Kietzke Lane Suite 230 Reno, NV 89511

## Jones Lang LaSalle

Danny Leanos Associate danny.leanos@jll.com ph +1 702 522 5008 Lic. S.0191773

Prologis is the leading owner, operator and developer of industrial logistics real estate with approximately