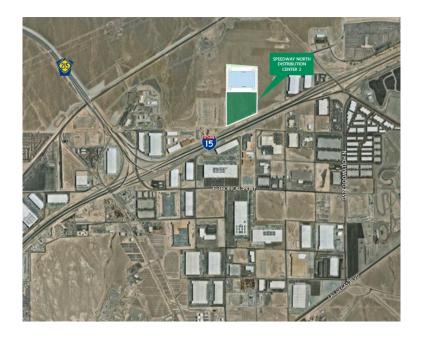

### **LOCATION**

- · Located in the North Las Vegas Speedway submarket
- Convenient access to the I-15 and I-215 freeways
- Frontage on E North Belt Road