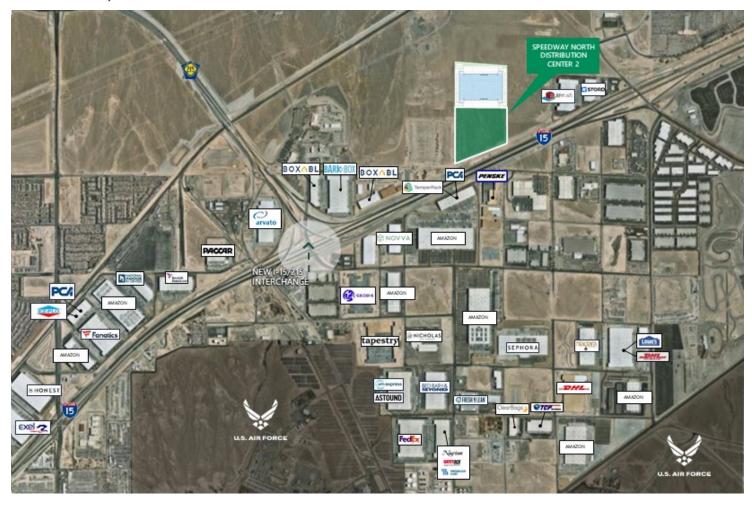

## Speedway North Distribution Center

### **LOCATION**

- · Located in the North Las Vegas Speedway submarket
- Convenient access to the I-15 and I-215 freeways
- Frontage on E North Belt Road

### **FACILITY**

- ±36.68 acres available for BTS
- · Site graded, pad ready, and all utilities stubbed
- BTS for ±300,000 SF up to 669,975 SF
- BTS can be delivered within 9-12 months
- Potential spec plan for ± 669,975 SF
- 93 dock high doors (9' x 10')
- 4 drive-in doors (12' x 14')
- ESFR fire sprinkler system
- 409 auto parking stalls- adjustable
- 150 trailer stalls adjustable
- 277/480V, 3-phase power