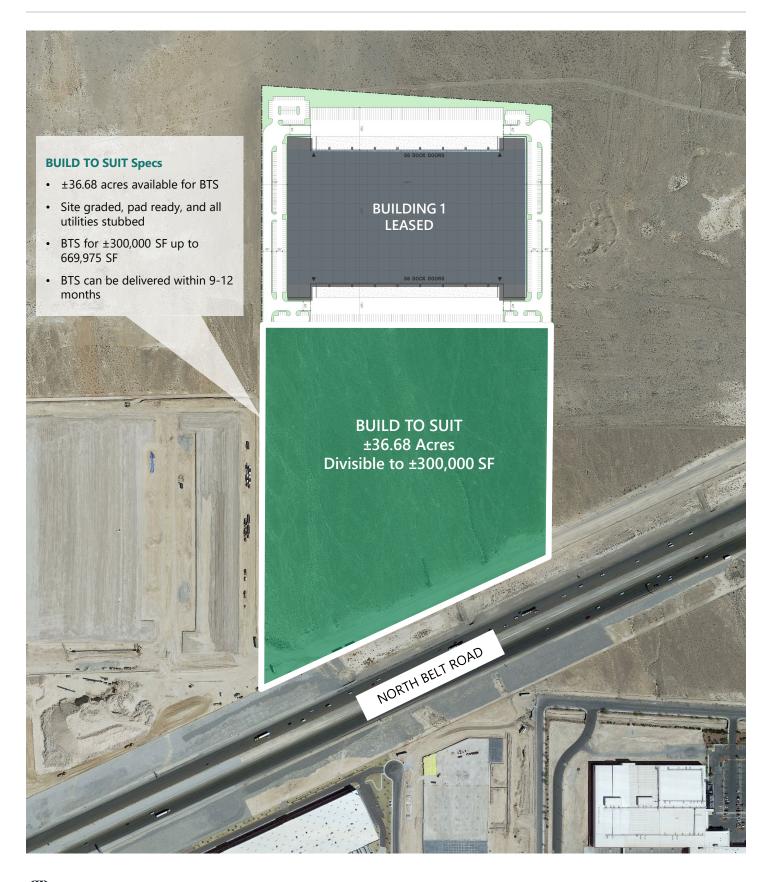

### **FACILITY**

- ±36.68 acres available for BTS
- · Site graded, pad ready, and all utilities stubbed
- BTS for ±300,000 SF up to 669,975 SF
- BTS can be delivered within 9-12 months
- Potential spec plan for ± 669,975 SF
- 93 dock high doors (9' x 10')
- 4 drive-in doors (12' x 14')
- ESFR fire sprinkler system
- 409 auto parking stalls- adjustable
- 150 trailer stalls adjustable
- 277/480V, 3-phase power

## **Build to Suit Site**

Industrial Space For Lease