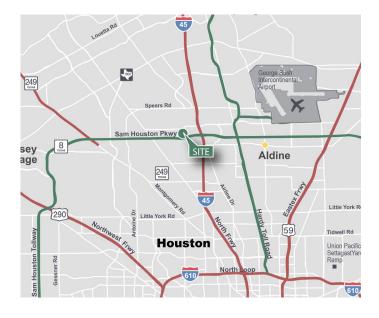

#### **LOCATION**

- Immediate access to Beltway 8 and I-45
- Free "EXIT" off the Beltway
- Convenient access to Hardy Toll Road and US 59
- · Deed restricted business park