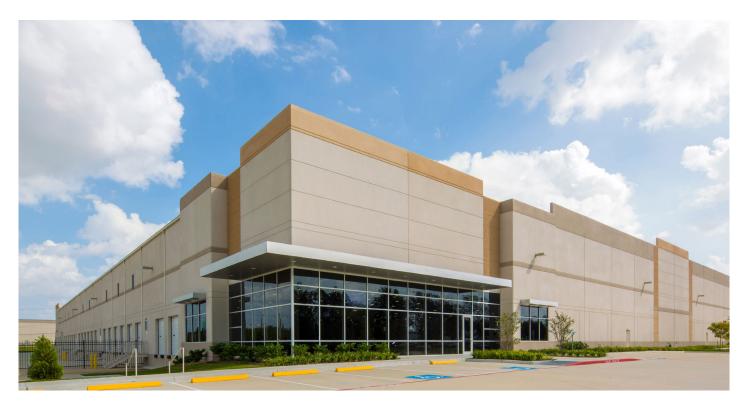

## Prologis Greens Crossing V

11220 Ella Blvd., Suite 100 Houston, TX 77067 USA

#### **FACILITY**

- 90,430 SF available
- 4,389 SF of office
- 30' clear height
- 25 dock-high doors
- 53' x 40' column spacing
- 60' loading bay

#### **ADVANTAGES AND AMENITIES**

- ESFR sprinkler system
- T5 warehouse lighting
- 150' fenced truck court
- · Room for trailer parking
- · Ample vehicle parking