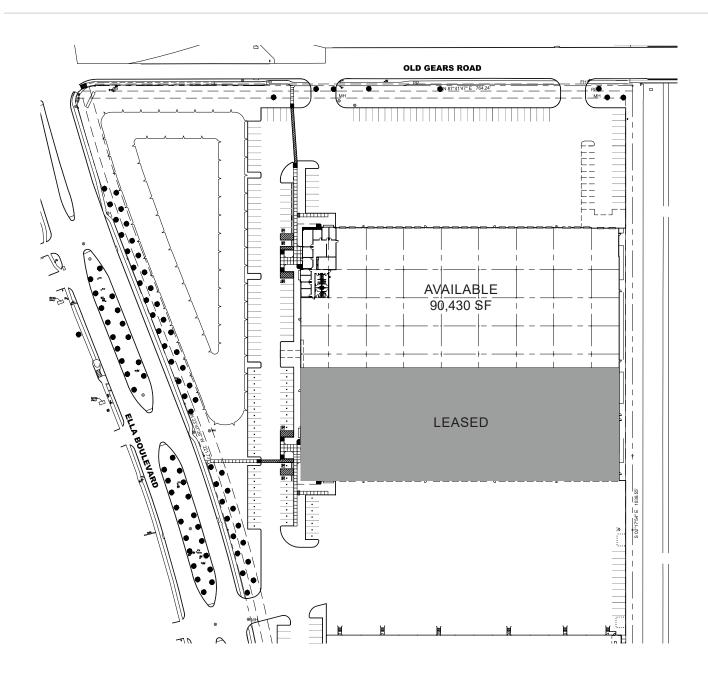

## 90,430 SF

#### **FACILITY**

- 90,430 SF available
- 4,389 SF of office
- 30' clear height
- 25 dock-high doors
- 53' x 40' column spacing
- 60' loading bay