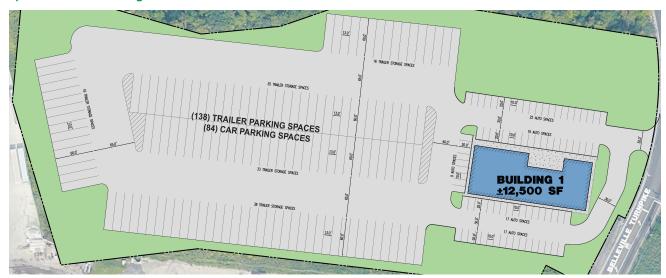

#### **FACILITY**

- ±12,500 SF available space
- Located on 8 acres
- Potential for 138 trailer spaces or 478 van spaces with additional car parking
- 3 drive-thru truck bays
- Fully fenced secured lot
- Exterior lighting
- Signaled intersection at entrance to property

## **Proposed Trailer Parking**