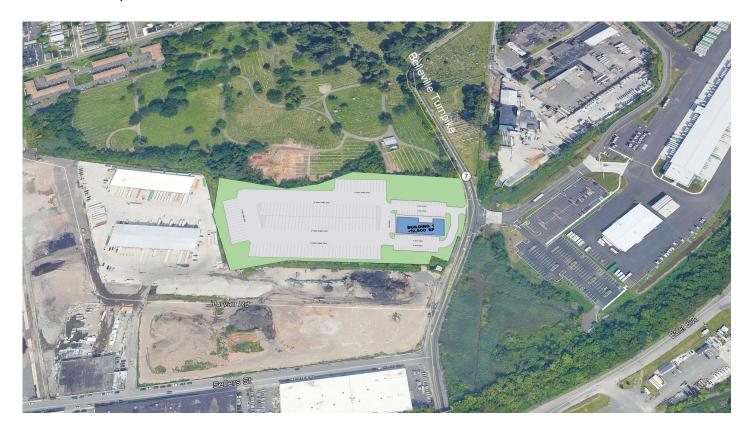

# ±12,500 SF on 8 Acres

### LOCATION

- Located directly on Route 7
- Immediate proximity to NJ Turnpike Exit 15W, Interstate 280, and Route 21
- ± 8 miles to New York City via Lincoln and Holland Tunnels
- ± 10 miles from Newark Liberty International Airport and Port Newark-Elizabeth

#### **FACILITY**

- ±12,500 SF available space
- Located on 8 acres
- Potential for 138 trailer spaces or 478 van spaces with additional car parking
- 3 drive-thru truck bays
- Fully fenced secured lot
- Exterior lighting
- Signaled intersection at entrance to property