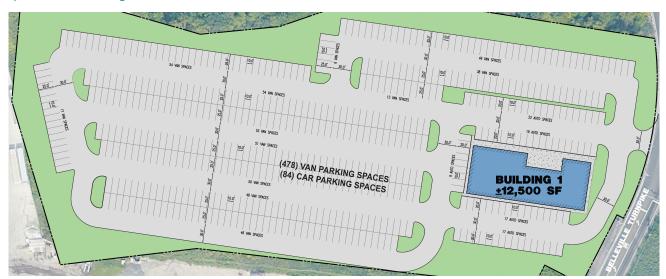

#### **FACILITY**

- ±12,500 SF available space
- Located on 8 acres
- Potential for 138 trailer spaces or 478 van spaces with additional car parking
- 3 drive-thru truck bays
- Fully fenced secured lot
- Exterior lighting
- Signaled intersection at entrance to property

## **Proposed Van Parking**