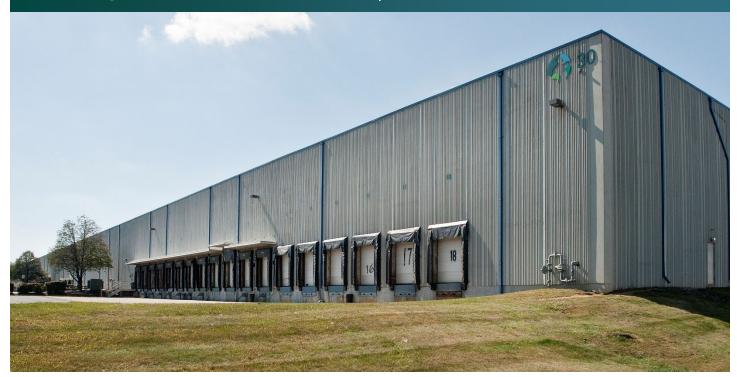

# 234,000 SF Industrial Space For Lease

# Prologis South Brunswick | 30 Tower Road

30 Tower Road Dayton, NJ 08810 USA

- Immediate access to NJ Turnpike Exit 8A and Route 130
- ± 30 miles from Newark Liberty International Airport and Port Newark-Elizabeth
- ± 50 miles from New York City and Philadelphia

## FACILITY

- 234,000 SF total building size
- 234,000 SF available space
- 12,718 SF office
- 30' clear height
- 42'-1" x 42'-0" column spacing
- 36 dock doors
- 71 car parking spaces
- ± 1.25 acre trailer parking
- 1600 amps, 277/480, 3-phase electrical service
- LED motion sensor lighting
- ESFR sprinkler system