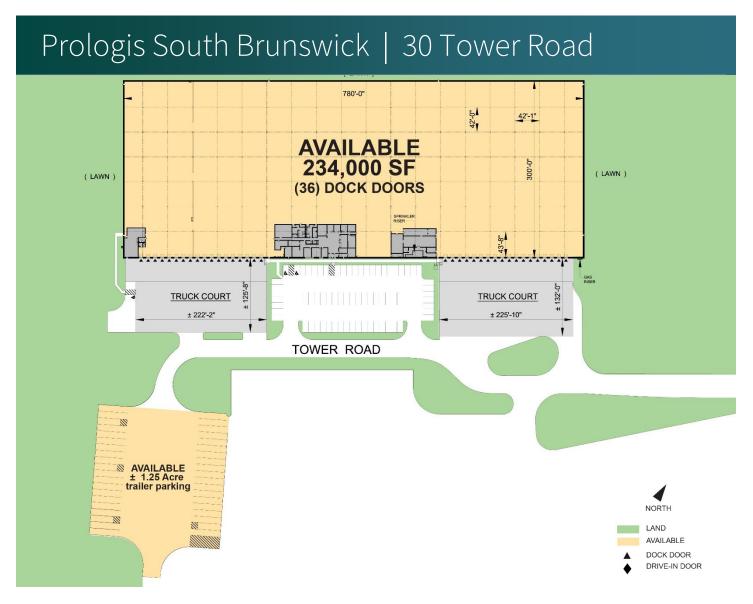

# Prologis South Brunswick | 30 Tower Road

30 Tower Road Dayton, NJ 08810 USA

- Immediate access to NJ Turnpike Exit 8A and Route 130
- ± 30 miles from Newark Liberty International Airport and Port Newark-Elizabeth
- ± 50 miles from New York City and Philadelphia

## FACILITY

- 234,000 SF total building size
- 234,000 SF available space
- 12,718 SF office
- 30' clear height
- 42'-1" x 42'-0" column spacing
- 36 dock doors
- 71 car parking spaces
- ± 1.25 acre trailer parking
- 1600 amps, 277/480, 3-phase electrical service
- LED motion sensor lighting
- ESFR sprinkler system