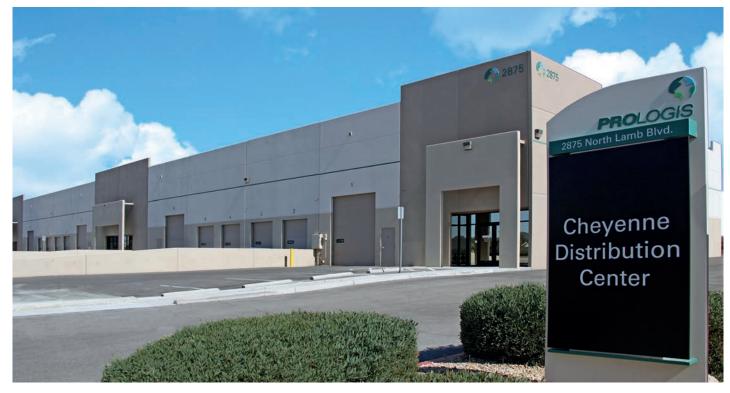

### Prologis Cheyenne Distribution Center

2875 North Lamb Boulevard, Suite 15 Las Vegas, NV 89115 USA

#### LOCATION

- Desirable North Las Vegas location at the intersection of North Lamb Boulevard and East Cheyenne Avenue
- Quick access to I-15 freeway
- Zoned: Designed Manufacturing (M-D)
- Professionally owned and managed by Prologis

#### FACILITY

- ±171,017 Total SF
- ±10,745 SF Available
- ±1,046 SF Office
- (2) Dock High Doors
- (1) Grade Level Door
- 21' Clear Height
- Sprinkler calc. (0.295gpm/2,000SF)
- 3-Phase Power, 277/480 volt
- Parking Ratio: 2/1,000 SF
- Natural gas line