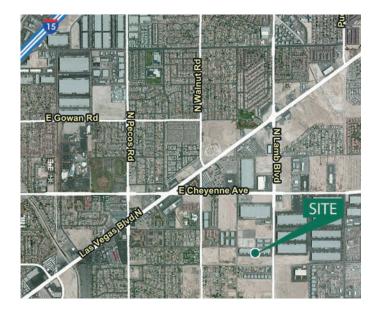

#### LOCATION

- Desirable North Las Vegas location at the intersection of North Lamb Boulevard and East Cheyenne Avenue
- Quick access to I-15 freeway
- Zoned: Designed Manufacturing (M-D)
- Professionally owned and managed by Prologis