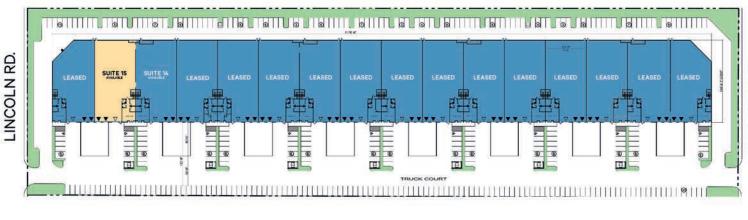

#### FACILITY

- ±171,017 Total SF
- ±10,745 SF Available
- ±1,046 SF Office
- (2) Dock High Doors
- (1) Grade Level Door
- 21' Clear Height
- Sprinkler calc. (0.295gpm/2,000SF)
- 3-Phase Power, 277/480 volt
- Parking Ratio: 2/1,000 SF
- Natural gas line

#### **SUITE 15**

- ±10,745 SF available
- ±1,046 SF office
- (2) Dock High Doors
- (1) Grade Level Door
- 21' Clear Height
- Sprinkler calc. (0.295gpm/2,000SF)
- 200 Amps, 3-Phase Power, 277/480 volt
- Parking Ratio: 2/1,000 SF
- Natural gas line