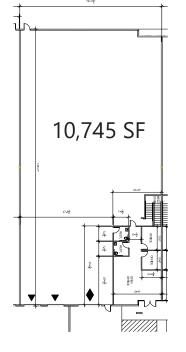

# ±10,745 SF

Industrial Space For Lease

#### FACILITY

- ±171,017 Total SF
- ±10,745 SF Available
- ±1,046 SF Office
- (2) Dock High Doors
- (1) Grade Level Door
- 21' Clear Height
- Sprinkler calc. (0.295gpm/2,000SF)
- 3-Phase Power, 277/480 volt
- Parking Ratio: 2/1,000 SF
- Natural gas line

#### **SUITE 15**

- ±10,745 SF available
- ±1,046 SF office
- (2) Dock High Doors
- (1) Grade Level Door
- 21' Clear Height
- Sprinkler calc. (0.295gpm/2,000SF)
- 200 Amps, 3-Phase Power, 277/480 volt
- Parking Ratio: 2/1,000 SF
- Natural gas line