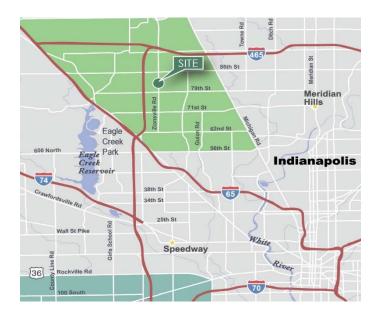

#### LOCATION

- Conveniently located in the Park 100 submarket
- Easy access to I-465 and I-65