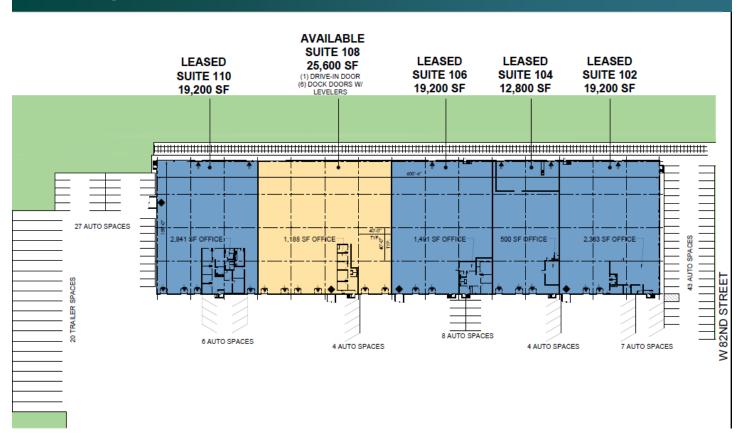

#### **FACILITY**

- 96,000 SF Building
- 20' Clear Height
- 25,600 SF Available Suite 108 with 1,188 SF Office
- (6) 8'x 10' O.H. dock doors with levelers
- (1) 8'x 10' O.H. dock door with ramp
- Fully Sprinklered
- Rail Served