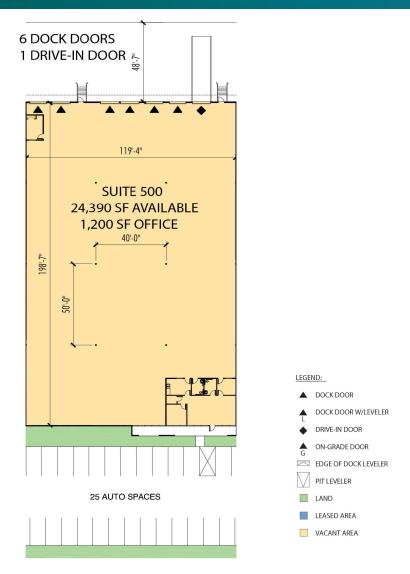

### **FACILITY**

- 145,940 SF building
- 24,390 SF available
  - 1,200 SF office
- Six (6) dock high doors total
- One (1) drive in door
- 24' minimum clear height
- Rear load configuration
- 40'W x 50'D column spacing
- 189' truck court depth
- ESFR sprinkler
- Power: 480/277 volt, 100 amps