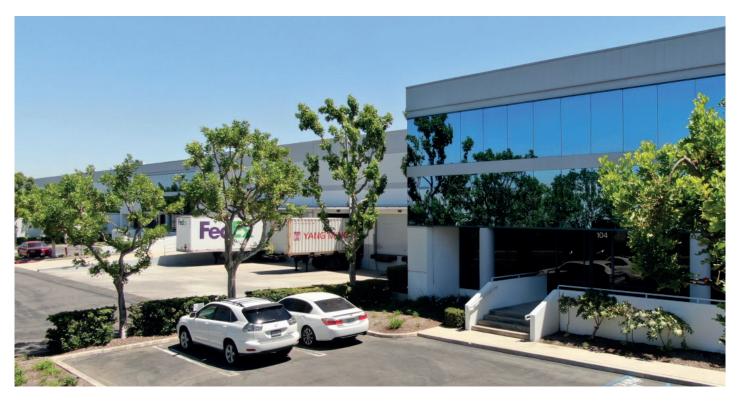

### Prologis Corona Distribution Center #3

250 Airport Circle, Unit 104 Corona, CA 92880 USA

### **FACILITY**

- Part of a Larger 152,242 SF Building
- Approximately 5,072 SF Office 2 Story
- 24' Minimum Warehouse Clearance
- Eight (8) Dock High Double Capacity Doors
- Three (3) Ground Level Doors
- 400 Amps, 277/480 Volts, 3-Phase
- .60/3,000 GPM Sprinkler System
- · Large Secured Yard Area
- 85 Parking Spaces