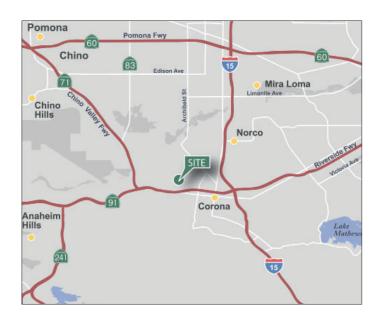

#### LOCATION

- West Corona Location
- High Image Corporate Business Park Environment
- · Prologis Owned and Operated
- Excellent Access to the 91 and 15 Freeways