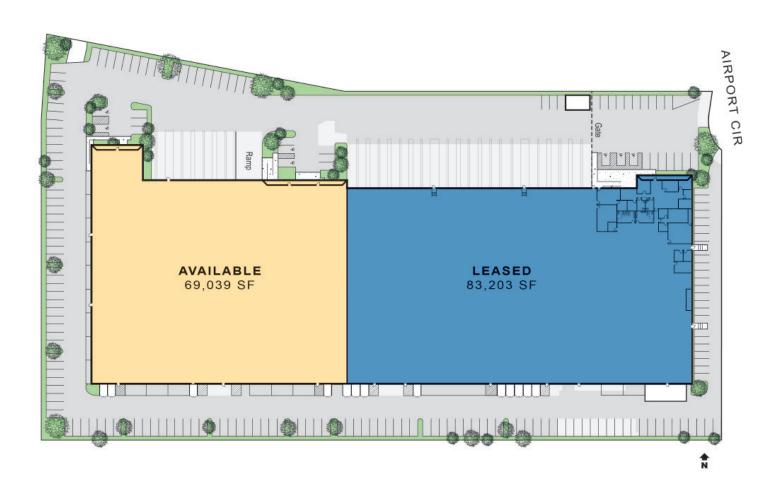

# 69,039 SF

### **FACILITY**

- Part of a Larger 152,242 SF Building
- Approximately 5,072 SF Office 2 Story
- 24' Minimum Warehouse Clearance
- Eight (8) Dock High Double Capacity Doors
- Three (3) Ground Level Doors
- 400 Amps, 277/480 Volts, 3-Phase
- .60/3,000 GPM Sprinkler System
- · Large Secured Yard Area
- 85 Parking Spaces