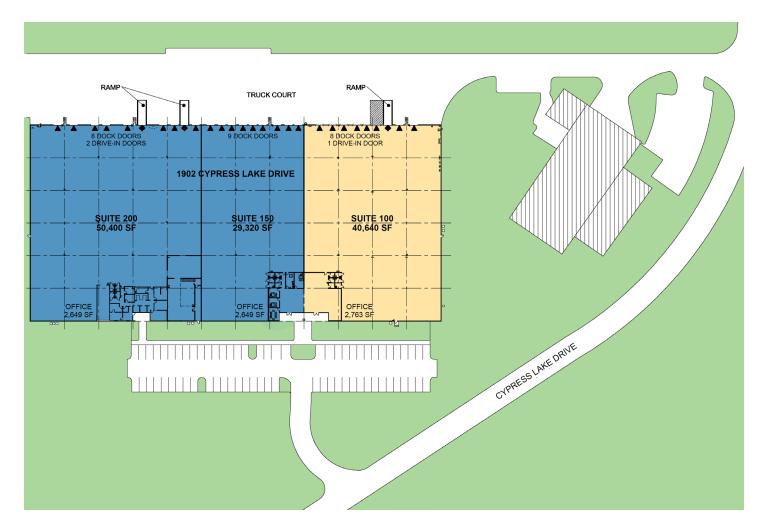

### FACILITY

- 120,360 SF building
- Rear loading
- 24' clear height
- 240' building depth
- 40' x 42' column spacing (typical)
- .30 / 2,000 SF sprinkler density
- LED lighting in the office & warehouse

#### **SUITE 100**

- 40,640 SF available
- 2,763 SF of office
- Eight dock doors
- One drive-in door

# 40,640 SF Industrial Space For Lease

LEGEND AVAILABLE LEASED ↓ DOCK DOOR ↓ DRIVE-IN DOOR