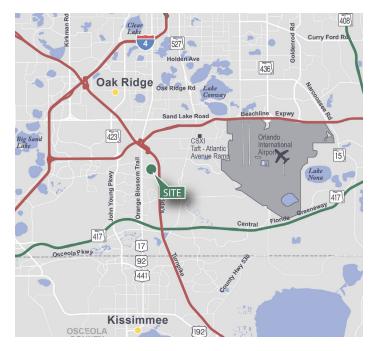

### LOCATION

- South of the Beachline Expressway (SR 528) with immediate access to all major highway thoroughfares
- Less than five miles from Interstate 4 (I-4) and Orlando International Airport