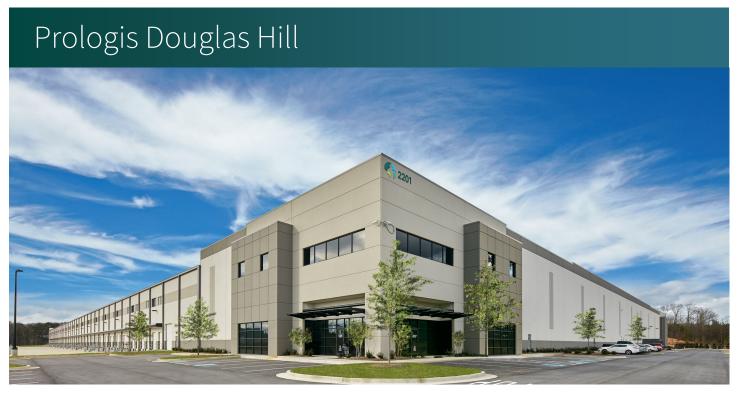

# Prologis Douglas Hill

## **FACILITY**

- 733,680 SF available space
- 17,797 SF office
- 37' clear height
- 125 dock doors;73 with levelers
- 3 drive-in doors
- 129 trailer parking spaces
- 309 car parking spaces
- Fully HVAC'd warehouse
- Power: 277/480 V, 6000 amps
- 50' x 54' column spacing
- Single tenant building
- Fully secured truck court