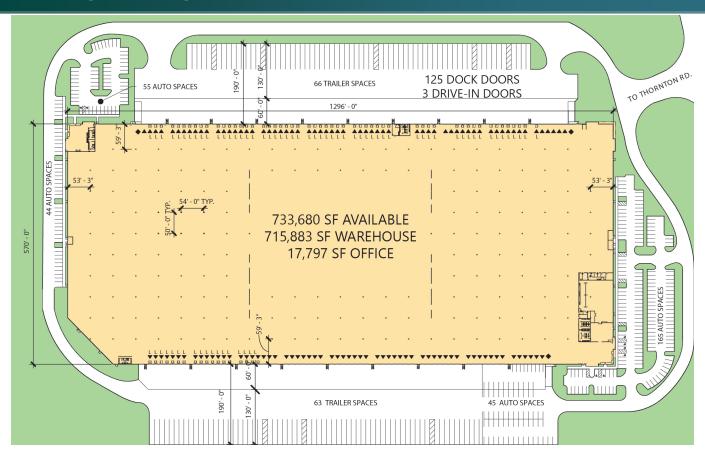

## **FACILITY**

- 733,680 SF available space
- 17,797 SF office
- 37' clear height
- 125 dock doors;73 with levelers
- 3 drive-in doors
- 129 trailer parking spaces
- 309 car parking spaces
- Fully HVAC'd warehouse
- Power: 277/480 V, 6000 amps
- 50' x 54' column spacing
- Single tenant building
- Fully secured truck court

### LEGEND:

- ▲ DOCK DOOR
- ▲ DOCK DOOR W/LEVELER
- DRIVE-IN DOOR
- ▲ ON-GRADE DOOR
- LAND
- LEASED AREA
- VACANT AREA