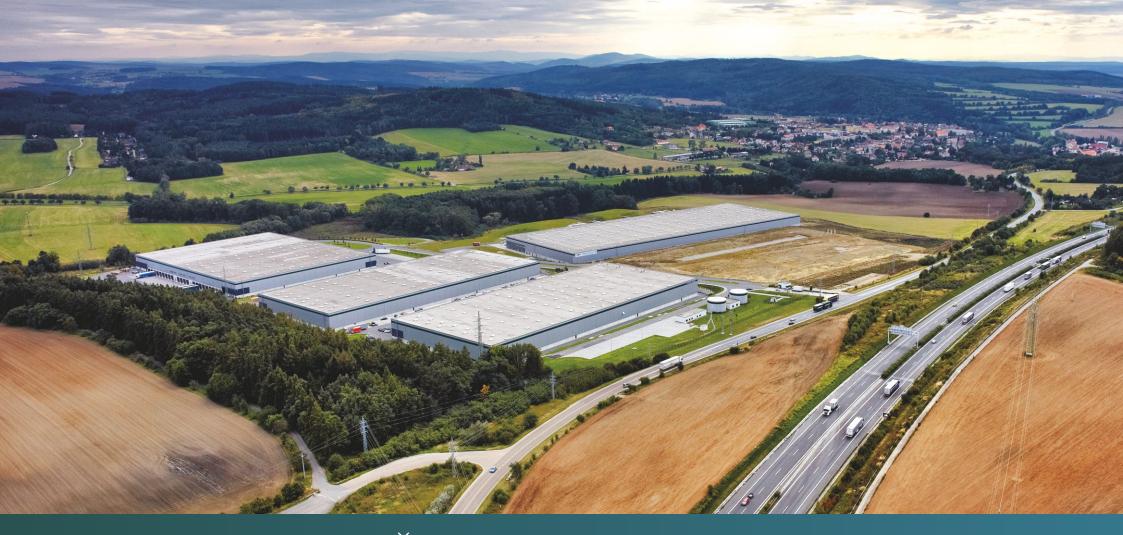

# Prologis Park Pilsen-Štěnovice Štěnovice, D5

59,000 m<sup>2</sup> of existing space

# Prologis Park Pilsen-Štěnovice

Štěnovice, D5

59,000

kilometers to D5 motorway

kilometers to Prague

kilometers to German border

## About the park

With convenient access to international trade routes and just 70 kilometers from the German border, Prologis Park Pilsen-Štěnovice offers strategically situated, Class A distribution and office space throughout three buildings totalling 59,000 square meters. Prologis' professional onsite property management team and state-of-the-art technical specifications make this an ideal distribution hub for domestic and international logistics operations.

#### Location

Prologis Park Pilsen-Štěnovice is located in a region known as the Czech Republic's gateway to Europe, just 70 kilometers from the German border, making it the ideal distribution hub for domestic and international logistics. With good access to the ring road of Pilsen and excellent connection to the D5 motorway from exit 73, the park offers good connections to two of the country's major consumption centers of Pilsen (2 kilometers away) and Prague (80 kilometers away). The region is a strategic manufacturing hub due to competitive wages and a highly skilled workforce.