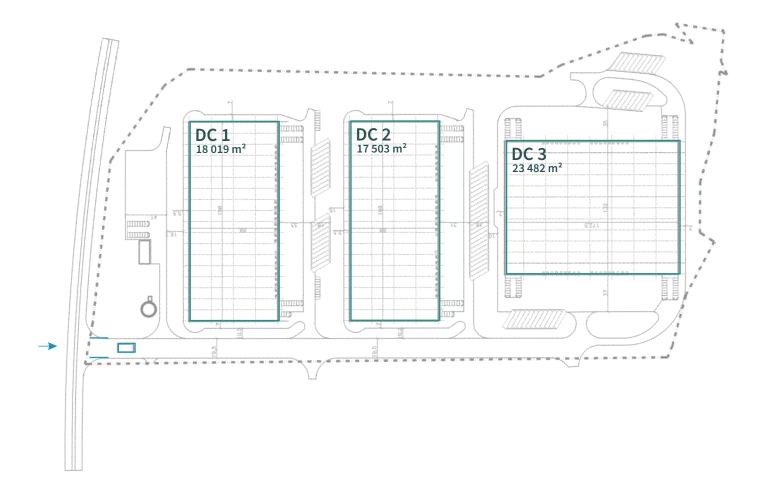

# Prologis Park Pilsen-Štěnovice Štěnovice, D5

59,000 m<sup>2</sup> of existing space

# Prologis Park Pilsen-Štěnovice

Štěnovice, D5

59,000

kilometers to D5 motorway

kilometers to Prague

kilometers to German border

## About the park

With convenient access to international trade routes and just 70 kilometers from the German border, Prologis Park Pilsen-Štěnovice offers strategically situated, Class A distribution and office space throughout three buildings totalling 59,000 square meters. Prologis' professional onsite property management team and state-of-the-art technical specifications make this an ideal distribution hub for domestic and international logistics operations.