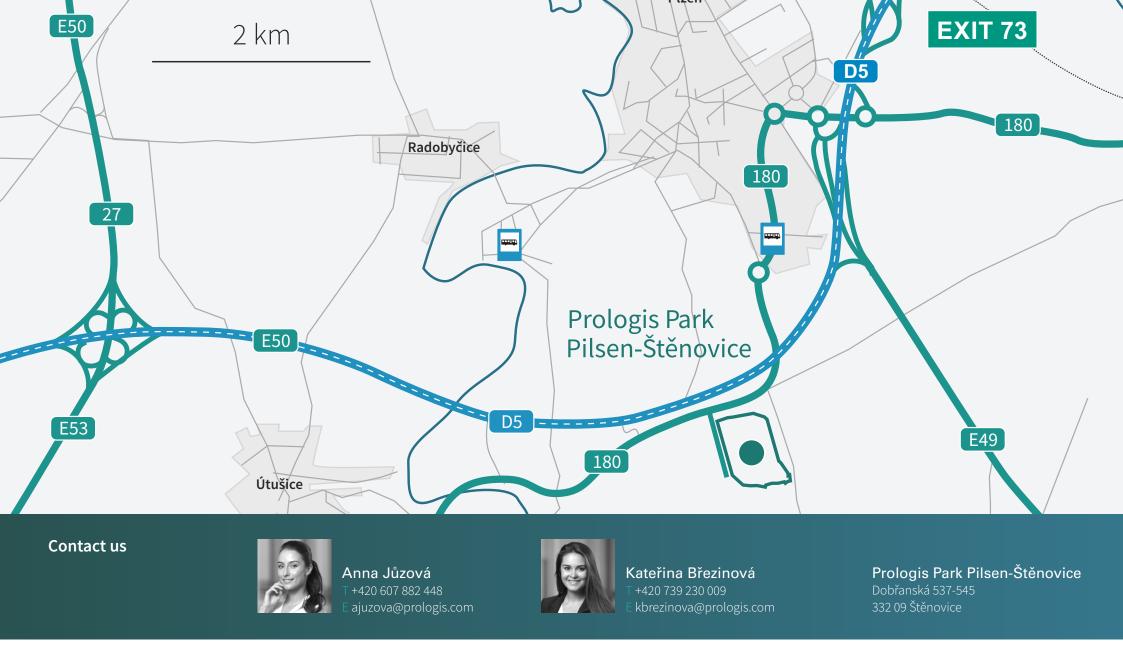

#### Location

Prologis Park Pilsen-Štěnovice is located in a region known as the Czech Republic's gateway to Europe, just 70 kilometers from the German border, making it the ideal distribution hub for domestic and international logistics. With good access to the ring road of Pilsen and excellent connection to the D5 motorway from exit 73, the park offers good connections to two of the country's major consumption centers of Pilsen (2 kilometers away) and Prague (80 kilometers away). The region is a strategic manufacturing hub due to competitive wages and a highly skilled workforce.