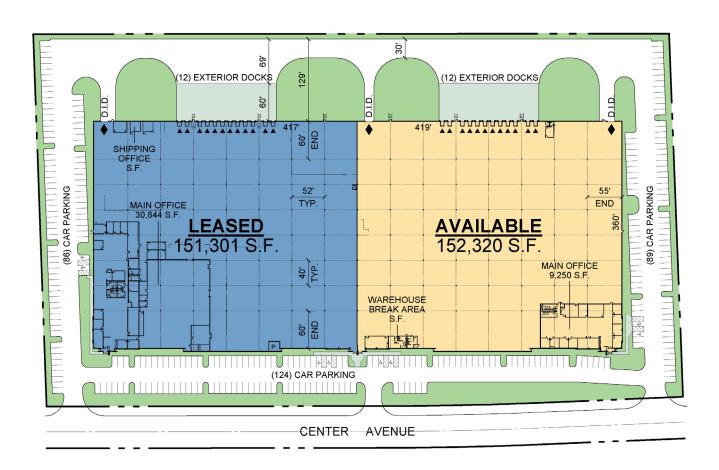

### **FACILITY**

- 303,621 SF building
- 152,320 SF available
- 9,250 SF office area
- 1,708 SF warehouse office/breakroom
- 30' clear
- 12 exterior docks
- 2 drive-in doors
- 299 car parking spaces (entire building)
- 52' X 60' typical bay size
- ESFR sprinkler
- Available 12/1/2024