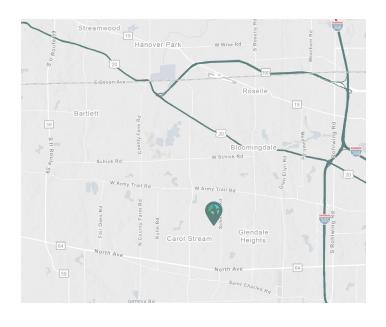

#### **LOCATION**

- Located in DuPage County
- Easy access to Route 20, I-290 and I-355