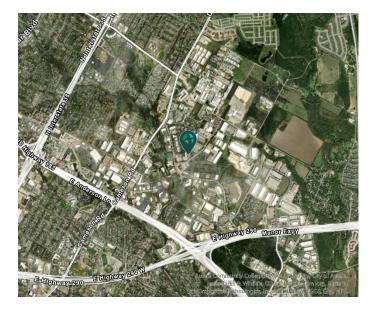

### LOCATION

- Located in Walnut Creek Business District Park, Austin's largest master-planned, mixed use business park
- Located near Hwy 183 and Hwy 290 intersection, just east of IH-35
- Convenient to major employers: Applied Materials, US Farathane, Flextronics, HID Global, and Samsung Semiconductor