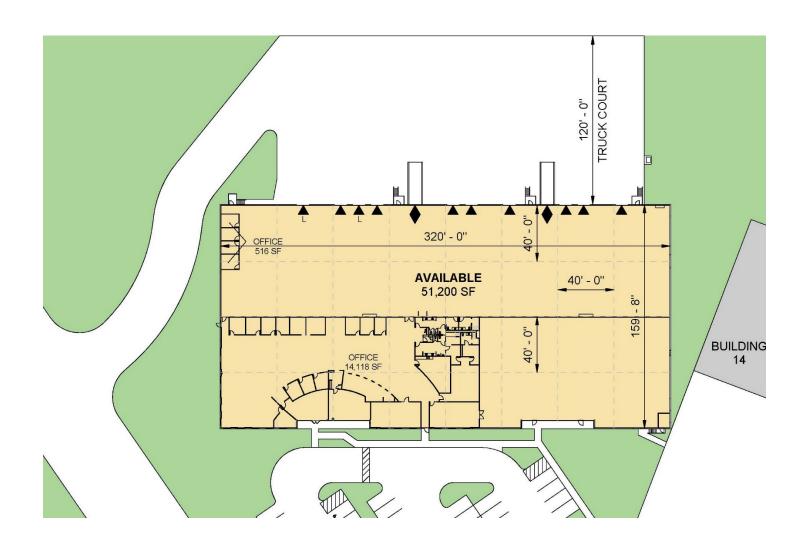

### FACILITY

- 14,634 sf office
- 22' clear height
- 40' x 40' column spacing
- ESFR sprinkler system
- 10 dock high doors, 2 with pit levelers
- 2 drive-in doors
- Heavy power
- Gym and shower facilities
- Partially conditioned warehouse

### ADVANTAGES AND AMENITIES

- Standalone building
- Direct truck access to Wall Street
- Rear load configuration
- Access to the Prologis Essentials platform, which includes:
  - Operations Essentials
  - <u>Energy + Sustainability Essentials</u>
  - Mobility Essentials
  - <u>Workforce Essentials</u>