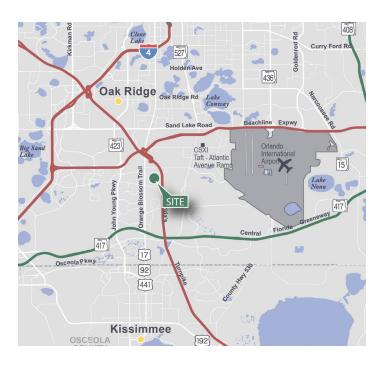

### **LOCATION**

- South of the Beachline Expressway (SR 528) with immediate access to all major highway thoroughfares
- Five miles from Interstate 4 (I-4)
- Eight miles from Orlando International Airport