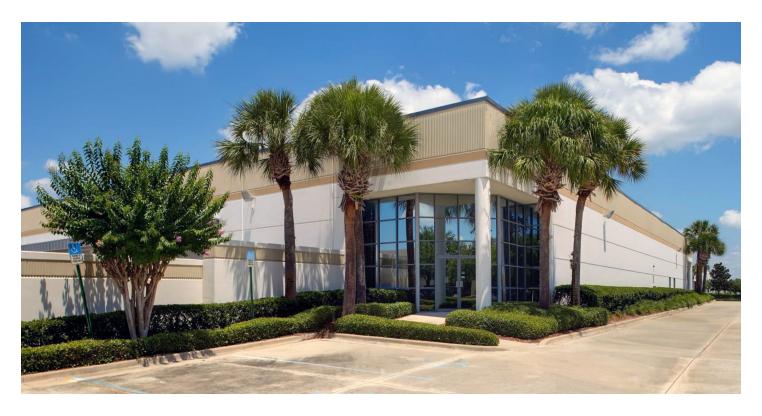

## Prologis Cypress Park

9600 Satellite Boulevard Orlando, FL 32837 USA

#### **FACILITY**

- 48,000 SF building
- Built in 1989
- Cross dock
- 20' clear height
- 200' building depth
- 40' x 40' column spacing (typical)
- 110' truck court & 150' shared truck court
- 1.46 / 1,000 SF parking