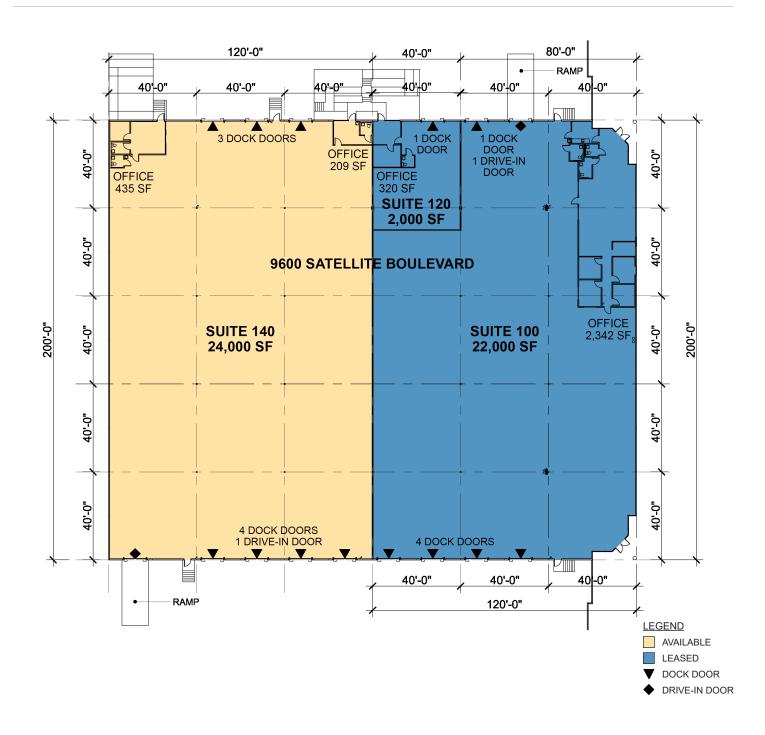

#### **FACILITY**

- 48,000 SF building
- Built in 1989
- Cross dock
- 20' clear height
- 200' building depth
- 40' x 40' column spacing (typical)
- 110' truck court & 150' shared truck court
- 1.46 / 1,000 SF parking

#### **SUITE 140**

- 24,000 SF available
- 644 SF of office
- · Seven dock doors
- One drive-in door