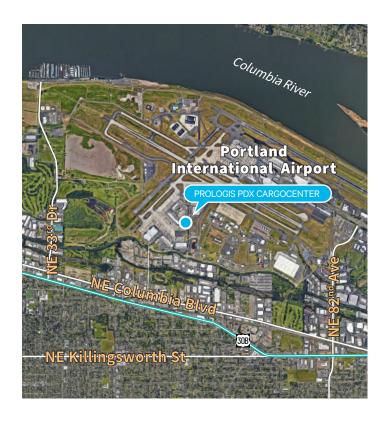

#### **LOCATION**

- Located on Tarmac at Portland International Airport
- Situated 3.9 miles from I-205 and 4.6 miles from I-5

5510 NE Courier Court, Portland, OR 97210 USA

Industrial Space For Lease