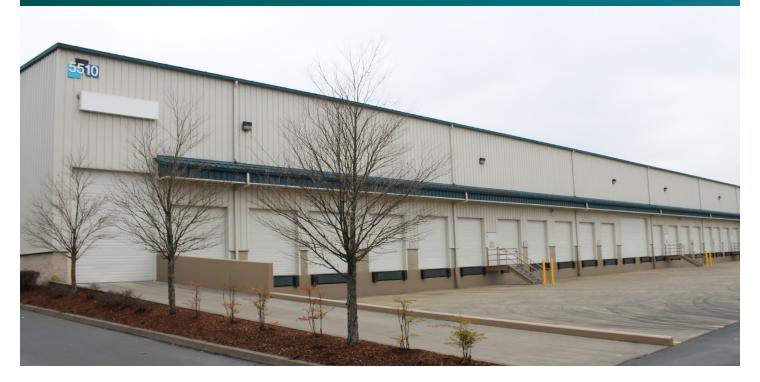

# Suite 200

- 20,000 square feet
- 2,630 square feet office
- 10 dock doors

### 3 grade door

1 double dock