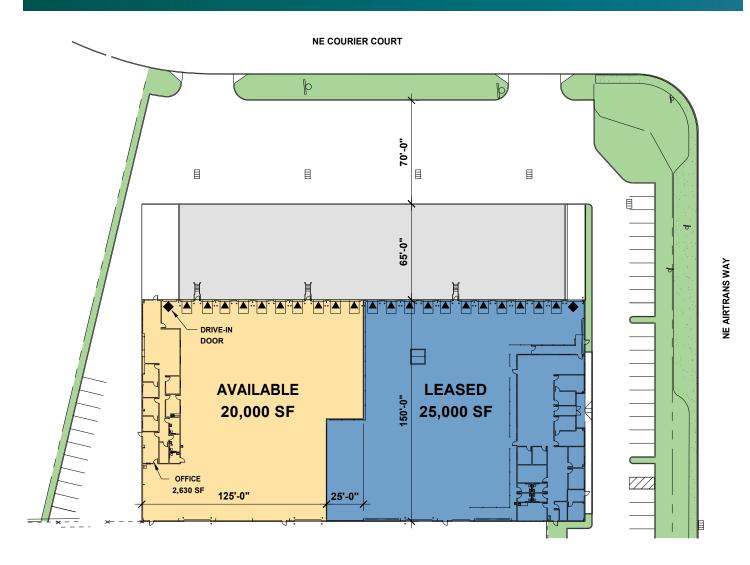

# Suite 200

- 20,000 square feet
- 2,630 square feet office
- 10 dock doors

### 3 grade door

1 double dock

#### **FACILITY**

- 45,000 square feet total
- Clear span building
- 28' minimum clear height
- 21 dock doors
- 1 double dock
- · 2 grade doors
- Dock levelers on all dock doors

Your single-source service for efficient move-in and operations: prologisessentials.com