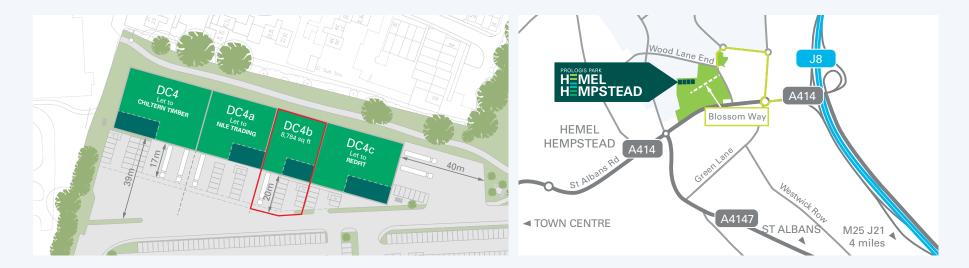

PROLOGIS PARK HEMELDC4b HEMPSTEAD

///faced.yarn.ears

Warehouse / Distribution Unit 8,784 SQ FT (816 SQ M) Available Now

Made with you in mind.

## Your business, well connected.

Accommodation

| Unit              | DC4b                      |
|-------------------|---------------------------|
| Warehouse         | 7,591 sq ft<br>(705 sq m) |
| 1st Floor Offices | 1,193 sq ft<br>(111 sq m) |
| Total             | 8,784 sq ft<br>(816sq m)  |