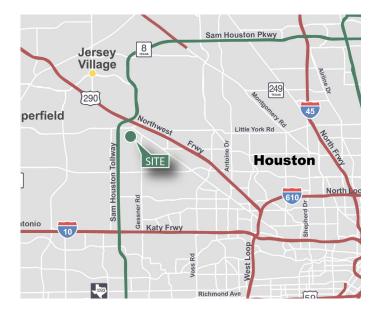

### LOCATION

- Master planned park environment
- Only minutes to Beltway 8, Highway 290 and Hempstead Highway
- Desirable Northwest Submarket location