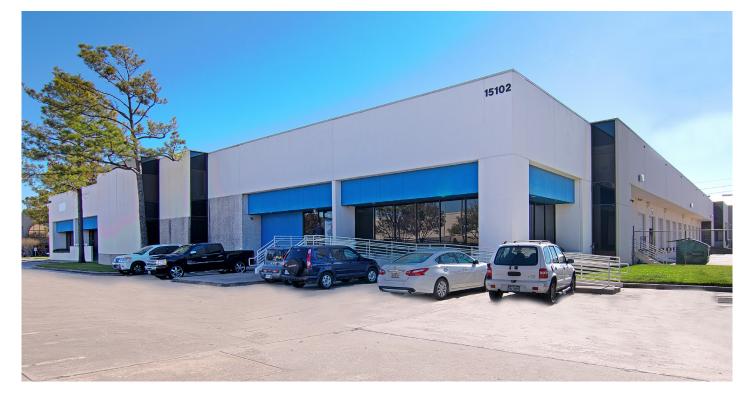

# 49,914 SF

## Prologis Park West x Northwest 9

15102 Sommermeyer St., Suites 125-160 Houston, TX 77041 USA

#### FACILITY

- 49,914 SF available
- 14,242 SF of total office
  - Suite 125: 6,272 SF (first floor), 6,372 SF (second floor)
  - Suite 160: 1,598 SF
- 22' clear height
- 14 dock-high doors / 2 drive-in ramps
- 30' x 30' column spacing