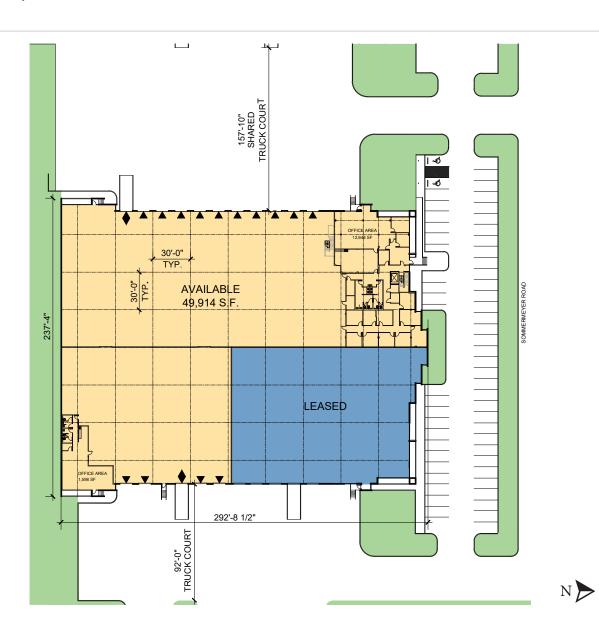

#### FACILITY

- 49,914 SF available
- 14,242 SF of total office
  - Suite 125: 6,272 SF (first floor), 6,372 SF (second floor)
  - Suite 160: 1,598 SF
- 22' clear height
- 14 dock-high doors / 2 drive-in ramps
- 30' x 30' column spacing