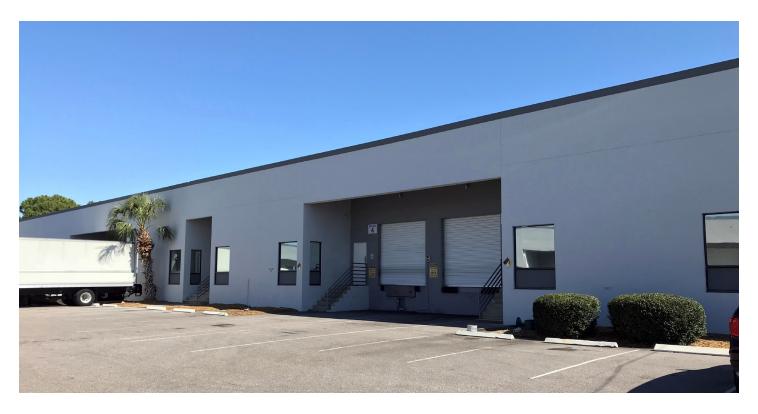

#### **FACILITY**

- 61,416 SF building and 48,375 SF building
- · Front loading
- 18' clear height
- 115' building depth
- 120' shared truck court