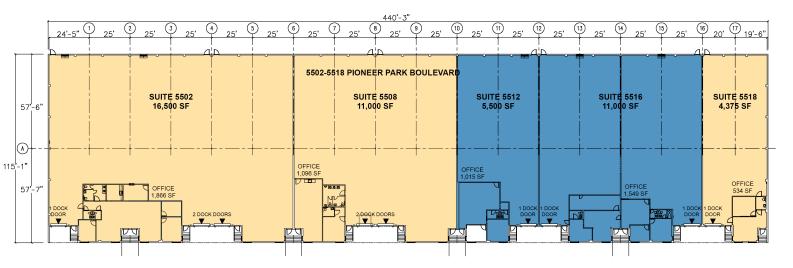

#### **SUITE 5502**

- 16,500 SF available
- 1,866 SF of office
- Three dock doors

#### **SUITE 5518**

- 4,375 SF available
- 534 SF of office
- One dock door

#### **SUITE 5508**

- 11,000 SF available
- 1,096 SF of office
- Two dock doors

### **Industrial Space For Lease**

**LEGEND** 

AVAILABLE

LEASED

▼ DOCK DOOR

DRIVE-IN DOOR