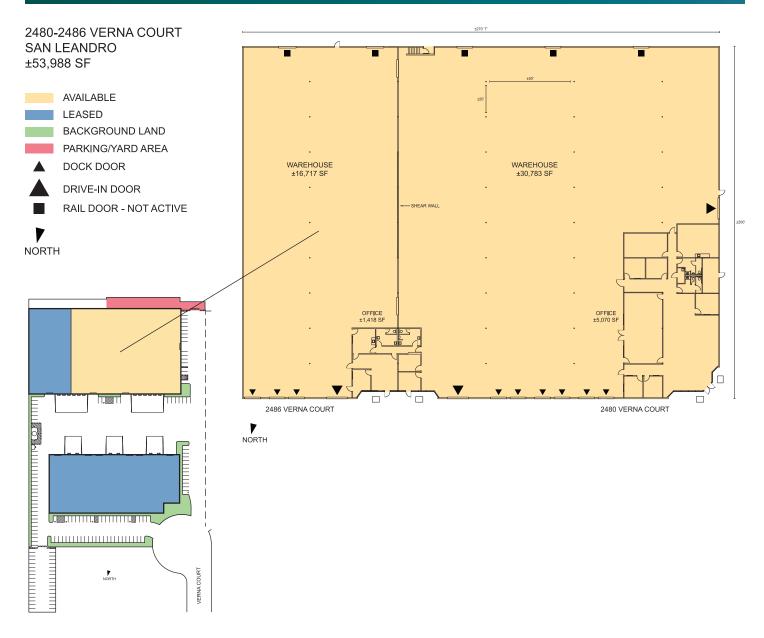

#### **FACILITY**

- ±53,988 SF Warehouse
- ±6,488 SF Office
- ±24' Clear Height
- 9 Dock-High Doors (5 Pit Levelers & 4 Edge-of-Dock Levelers)
- 3 Grade Level Doors
- 400 Amps @ 277/480 Volts Power (200 Amps in Each Unit)
- 0.37 GPM / 3,000 SF Sprinkler System
- ±50' x 20' Column Spacing
- · Additional Parking/Yard at Rear of Building
- Call Broker for Rate & Touring Instructions
- Available August 1, 2023

## 53,988 SF

Warehouse Space For Lease