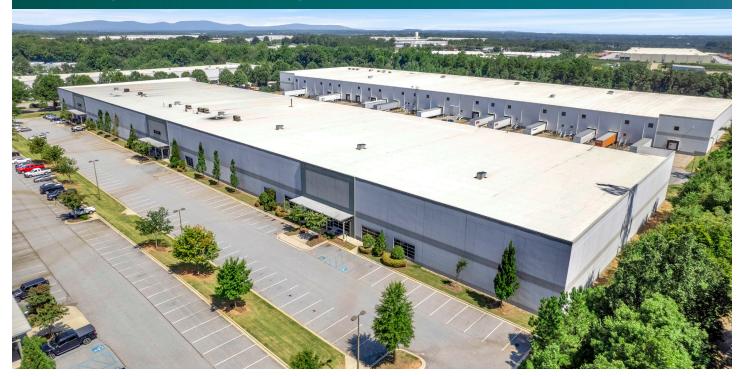

# 53,000 - 114,400 SF

Industrial Space For Lease

# Prologis Caliber Ridge 130

130 Caliber Ridge Drive, Suite 134 Greer, SC 29651 USA

Your single-source service for efficient move-in and operations: <u>prologisessentials.com</u>

### **FACILITY**

- 156,000 total SF
- 53,000 114,400 available SF
- 6,106 office SF
- 30' clear height
- 18 dock high doors (8 with EOD levelers)
- 1 drive-in door
- 5 high velocity fans
- 50' x 50' column spacing
- 208' building depth
- 1200 amps
- ESFR sprinkler system
- LED lighting upgrade available