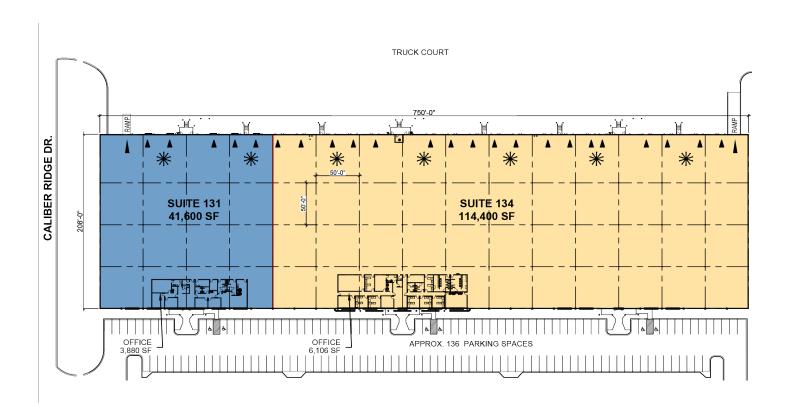

### **FACILITY**

- 156,000 total SF
- 53,000 114,400 available SF
- 6,106 office SF
- 30' clear height
- 18 dock high doors (8 with EOD levelers)
- 1 drive-in door
- 5 high velocity fans
- 50' x 50' column spacing
- 208' building depth
- 1200 amps
- ESFR sprinkler system
- LED lighting upgrade available

## Prologis Caliber Ridge 130

- ▼ DOCK POSITION
- 7 FUTURE DOCK POSITION
- DOCK POSITION W/ EDGE OF DOCK LEVELER
- DOCK POSITION W/ PIT
- ◆ DRIVE-IN DOOR
- ₩ HVLS FAN