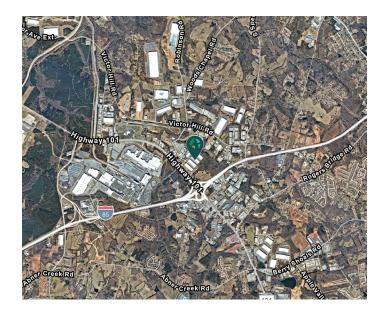

### **LOCATION**

- 0.5 mile from the Hwy 101 and I-85 Interchange
- Directly across the street from the BMW Manufacturing Plant
- Easy access to Greenville, Spartanburg & GSP Airport