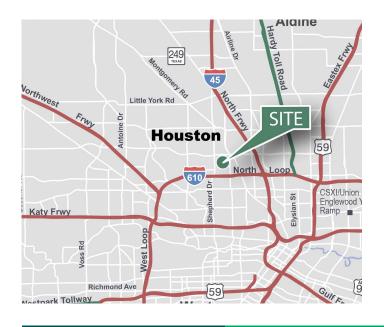

### **LOCATION**

- Immediate access to major Houston thoroughfares including Loop 610 (0.5 miles) and I-45 (1.7 miles)
- Master planned industrial park
- Located in the heart of Garden Oaks