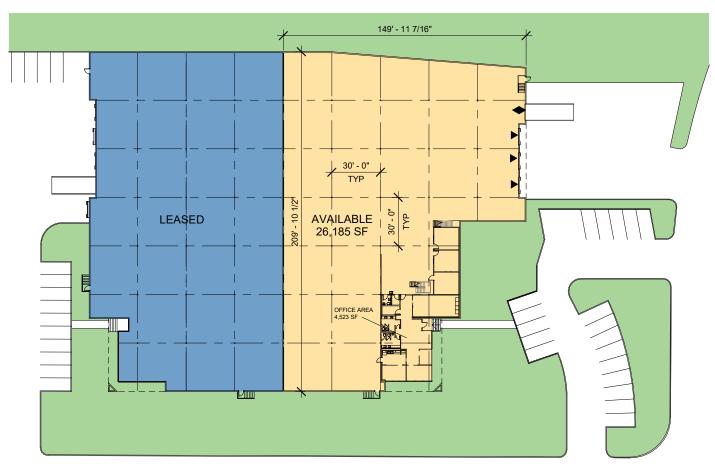

# 26,185 SF

#### **FACILITY**

- 26,185 SF available
- 4,523 SF office
- 22' clear height
- 3 dock high doors
- 1 drive-in ramp
- 30' x 30' column spacing