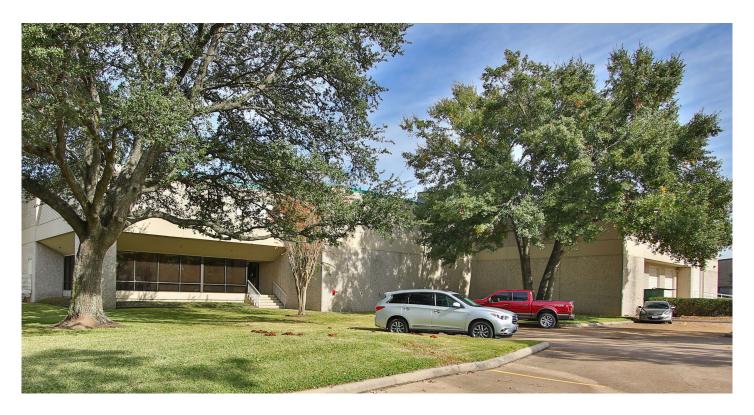

#### **FACILITY**

- 26,185 SF available
- 4,523 SF office
- 22' clear height
- 3 dock high doors
- 1 drive-in ramp
- 30' x 30' column spacing

### **ADVANTAGES AND AMENITIES**

- · Fully sprinklered
- · Private truck court