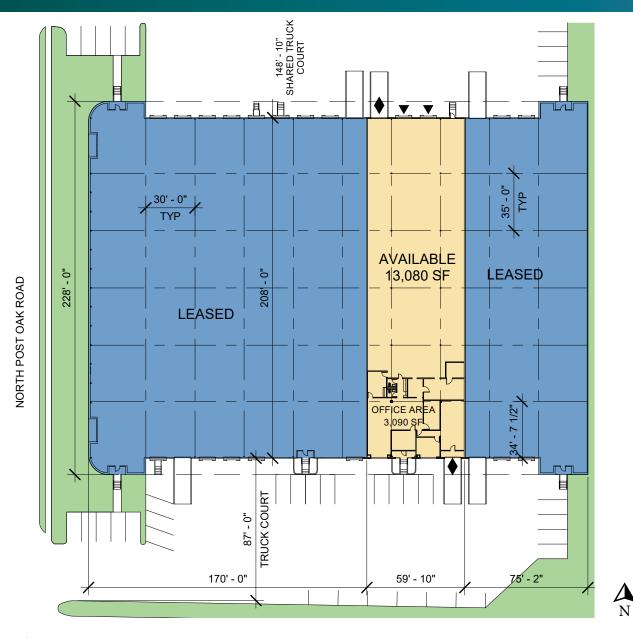

#### **FACILITY**

- 13,080 SF available
- 3,090 SF of office
- 18' clear height
- 2 dock-high doors / 2 drive-in ramps
- 30' x 35' column spacing

### **ADVANTAGES AND AMENITIES**

- · Rear-load space
- Fully sprinklered
- · Fenced and secured truck court
- Building frontage on North Post Oak Rd.

# 13,080 SF

Industrial Space For Lease