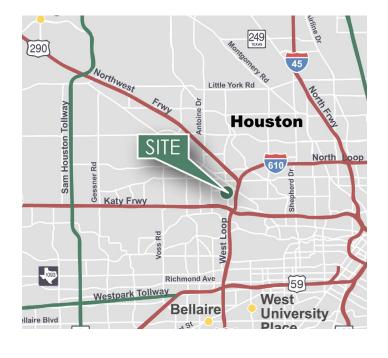

### **LOCATION**

- At the corner of Hempstead Hwy, only minutes from Interstate 10, Highway 290, and Loop 610
- Located in the heart of Houston's Near Northwest submarket
- Four miles to Galleria/Uptown