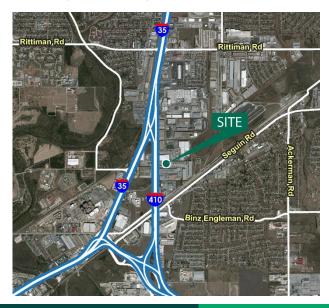

### LOCATION

- Located near intersection of IH-35 and Loop 410
- Within service area of Fort Sam Houston/San Antonio Military Medical Center and Rittiman Distribution Area