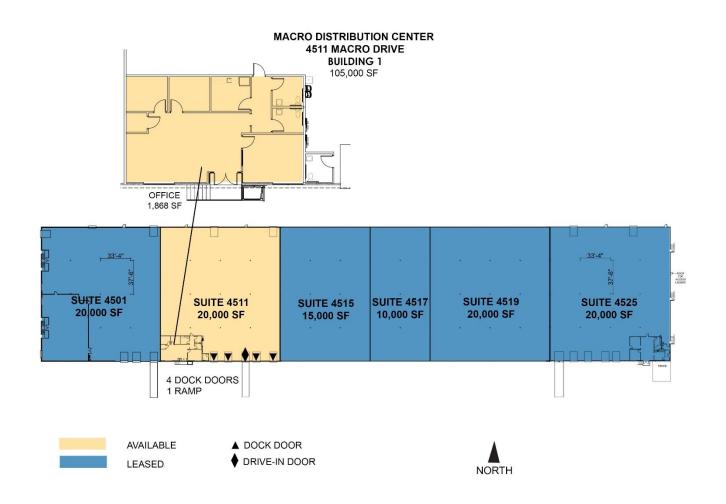

### **FACILITY**

- 105,000 SF total building size
- 20,000 SF available
- 1,868 SF office space
- 20' clear height
- Four (4) dock high doors
- One (1) grade level door
- Sprinkler system
- Front loading facility