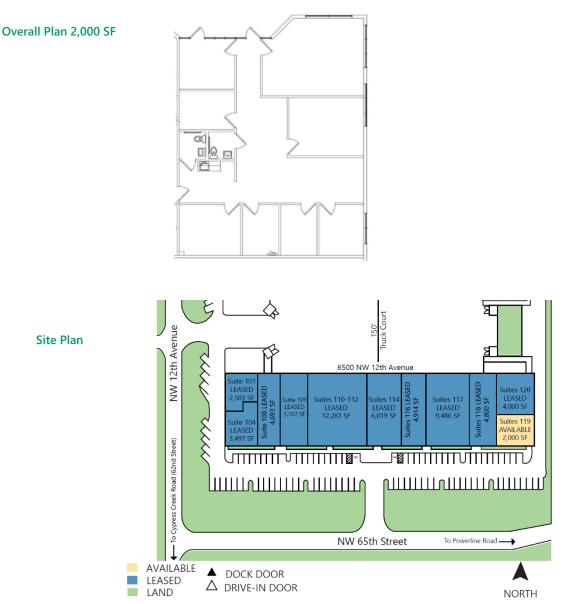

# **2,000 SF** Office Space For Lease

## FACILITY

- 2,000 SF
- 100% office
- Corner unit with lots of natural light
- Parking Ratio: 4/1,000 SF
- Available 10/01/2021