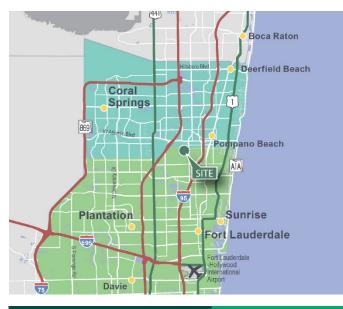

#### LOCATION

- Excellent access to I-95 and the Florida Turnpike
- Cypress Creek/McNab Road sub-market
- All amenities nearby
- Near bus lines