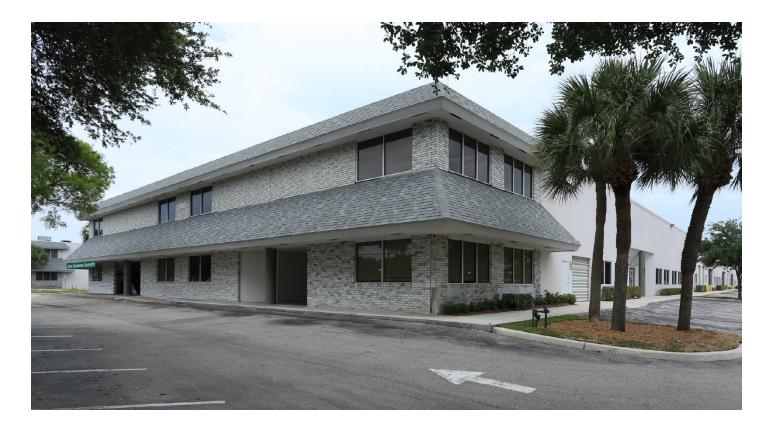

# Prologis Cypress Creek Industrial

6500 NW 12<sup>th</sup> Avenue, Suite 119 Fort Lauderdale, Florida 33309 USA

## FACILITY

- 2,000 SF
- 100% office
- Corner unit with lots of natural light
- Parking Ratio: 4/1,000 SF
- Available 10/01/2021