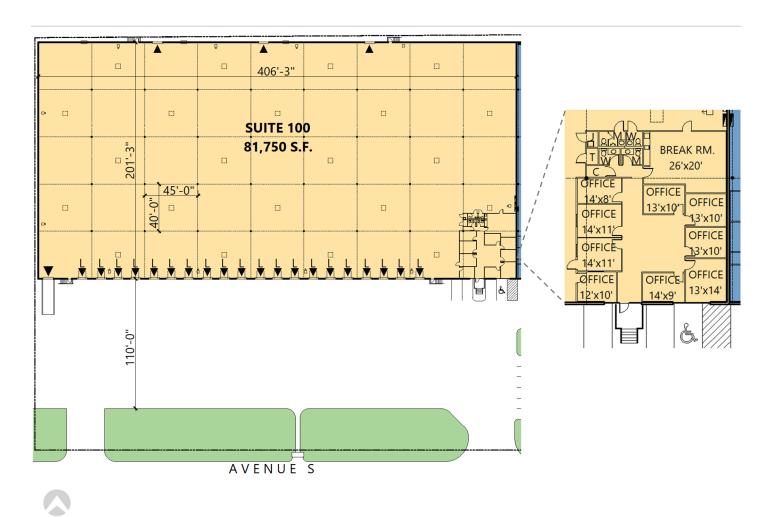

# 81,750 SF

#### **FACILITY**

- 81,750 sf available
- 2,696 sf office
- 24' clear height
- 20 (9' x 10') overhead dock doors with levelers
- 1 (9' x 10') overhead dock door with ramp
- 110' truck court
- Fully sprinklered