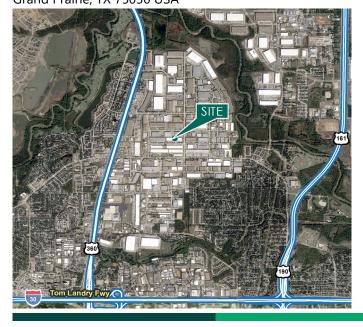

#### **LOCATION**

- Easy access to SH 360, I-30 and TX 161
- Located in the heart of the North Great Southwest industrial submarket