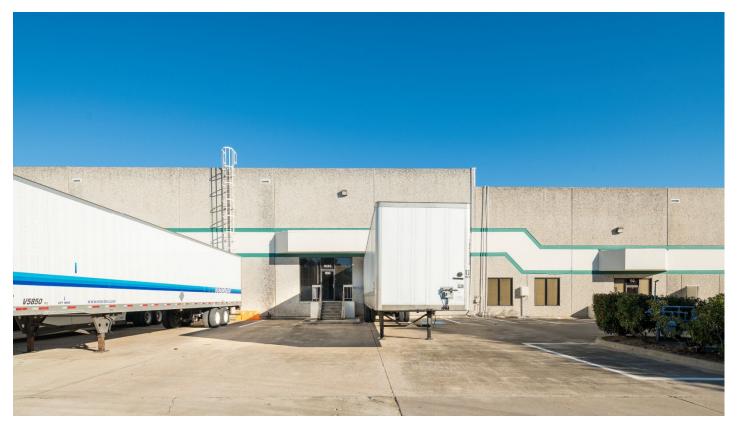

## **Prologis Great Southwest**

1025 Avenue S, Suite 100 Grand Prairie, TX 75050 USA

#### **FACILITY**

- 81,750 sf available
- 2,696 sf office
- 24' clear height
- 20 (9' x 10') overhead dock doors with levelers
- 1 (9' x 10') overhead dock door with ramp
- 110' truck court
- Fully sprinklered