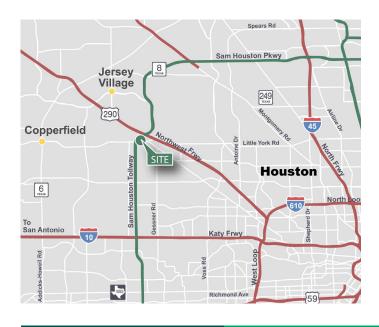

### **LOCATION**

- Master planned park environment in the desirable Northwest Submarket
- Located at the intersection of Beltway 8 and Highway 290 for convenient access throughout Houston