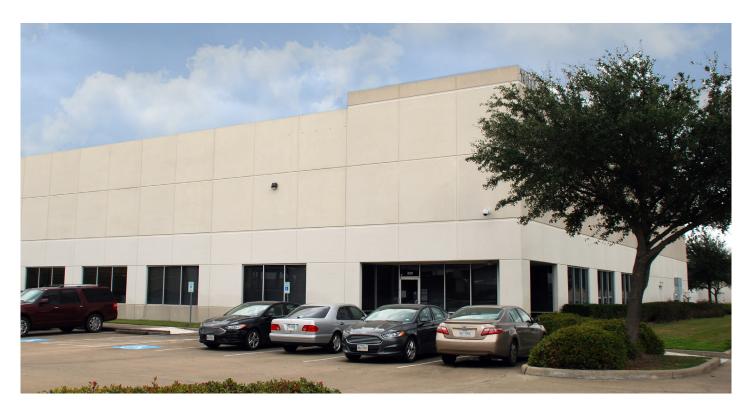

## Prologis Bondesen North II

10644 West Little York Rd., Suite 200 Houston, TX 77041 USA

#### **FACILITY**

- 45,500 SF available
- 25,690 SF of office
- 24' clear height
- 14 dock-high loading doors / 2 ramps