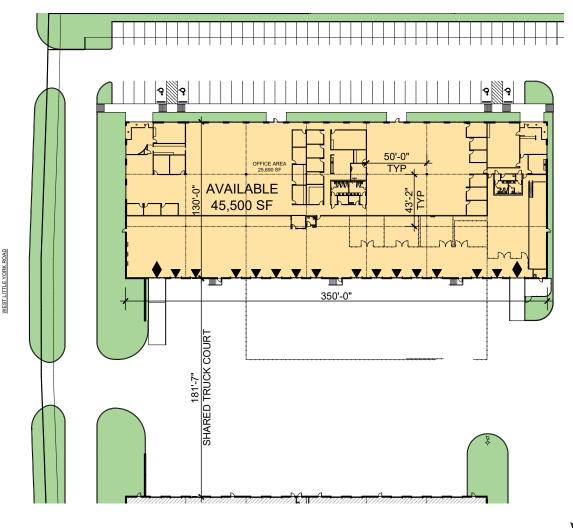

# 45,500 SF

#### **FACILITY**

- 45,500 SF available
- 25,690 SF of office
- 24' clear height
- 14 dock-high loading doors / 2 ramps

### **ADVANTAGES AND AMENITIES**

- 100% climate controlled
- Fully sprinklered
- 130' building depth
- · 800 amps of power
- 78 parking spaces