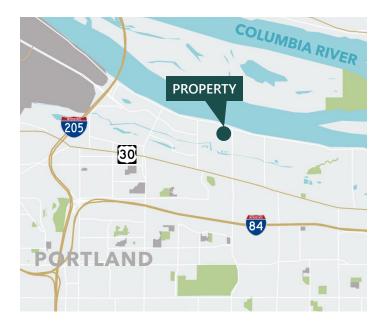

# Prologis PDX

5545 NE 148th Avenue Portland, OR 97230 USA

## LOCATION

- 2.2 miles east of I-205
- 4.5 miles east of Portland Airport
- Signalized access to NE Airport Way