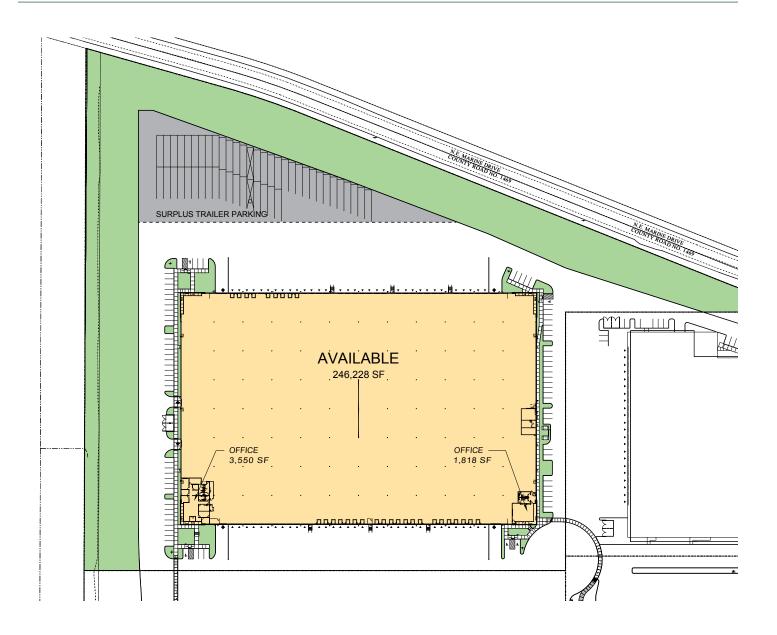

## FACILITY

- 246,228 SF; 5,368 SF of office space
- Divisible down to 61,557 SF
- 30' clear height
- 400' building depth
- 50' x 50' column spacing
- Cross-dock facility with extensive dock equipment in place
- 66 dock doors; 6 grade door
- 1.26 acres of surplus land that includes 47 trailer parking stalls or could be used for laydown yard area.
- 277/480 volt, 3-phase electrical, ESFR sprinkler system
- Tilt-up concrete construction
- Insulated roof

## **ADVANTAGES AND AMENITIES**

- Located with close proximity to PDX Airport, supporting services, and regional distribution transportation routes
- Efficient cross-dock loading with ideal building depth for a multitude of layout potentials
- Surplus land area that can be utilized for trailer parking or laydown yard area
- Hard to find size and functionality for the Airport Way submarket