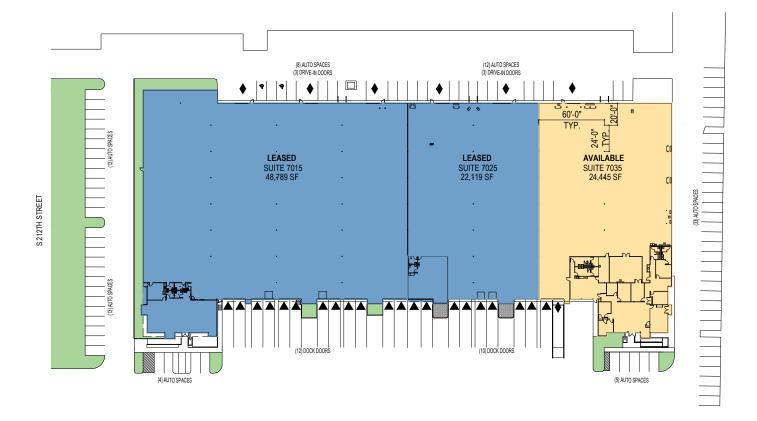

#### FACILITY

- 24,445 total SF available (approximate)
- 5,547 SF Office area (approximate)
- 24' Clear Height
- 1 Dock High door
- 2 Grade Level doors
- Heavy Power
- Available October 1, 2024

#### ADVANTAGES AND AMENITIES

- Abundant car parking
- Four building project consisting of over 300,000 SF
- Concrete aprons
- Zoned I1 (City of Kent)

Your single-source service for efficient move-in and operations: prologisessentials.com