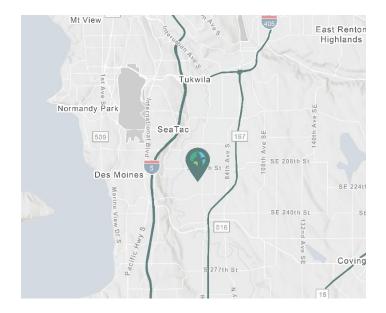

### LOCATION

- Last Mile location in Kent Valley Industrial Market
- Driving Distances:
  - 3 miles to I-5
  - 1 mile to Hwy 167
  - 16 miles to Downtown Seattle
  - 20 miles to Downtown Tacoma
  - 18 miles to Port of Seattle
  - 19 miles to Port of Tacoma